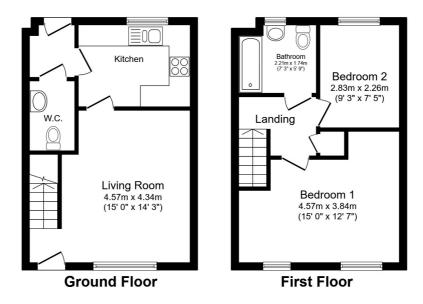

## **FLOOR PLAN**

Illustrations are for identification purposes only and are not to scale.

All measurements are a maximum and include wardrobes and bay windows where applicable.

Total floor area 61.6 m² (663 sq.ft.) approx

This floor plan is for illustrative purposes only. It is not drawn to scale. Any measurements, floor areas (including any total floor area), openings and orientation are approximate. No details are guaranteed, they cannot be relied upon for any purpose and they do not form part of any agreement. No liability is taken for any error, omission or misstatement. A party must rely upon its own inspection(s). Powered by www.focalagent.com