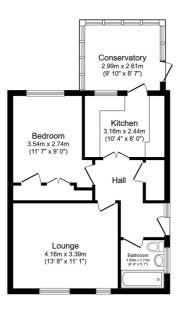

#### **FLOOR PLAN**

Illustrations are for identification purposes only and are not to scale. All measurements are a maximum and include wardrobes and bay windows where applicable.

Total floor area 54.2 sq.m. (584 sq.ft.) approx

This floor plan is for illustrative purposes only. It is not drawn to scale. Any measurements, floor areas (including any total floor area), openings and orientation are approximate. No details are guaranteed, they cannot be relied upon for any purpose and they do not form part of any agreement. No liability is taken for any error, omission or misstatement. A party must rely upon its own inspection(s). Powered by www.focalagent.com