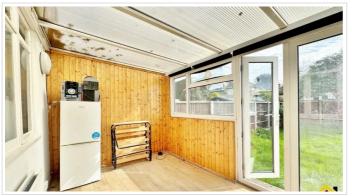

### **SHORT DESCRIPTION**

Property Ref: 13565 99home presents a two-bed bungalow for immediate rental. FULLY REFURBISHED and in new condition, spacious accommodation. 2 beds, 2 bathrooms, 2 receptions Monthly rent: £2025 Weekly rent: £467 EPC Rating: D Deposit: 5 Weeks Council Band: D Located on Albemarle Avenue within the ever-popular Woodlawn Development, this semi-detached bungalow is in good condition throughout. There are two good-sized bedrooms with the main bedroom measuring an impressive 10′10 x 10′9 with the added benefits of fitted wardrobes. The reception room is also a good size measuring 16′2 x 11′2 giving access to the LARGE conservatory with WC & south-west facing good-size rear garden via French doors. Further benefits include a newly fitted modern bathroom/shower suite, a newly fitted kitchen with NEW appliances, gas central heating, own gated inside parking (with more additional free on-street parking), and a location close to a choice of schools, bus routes, local shops, and the beautiful Crane Park nature reserve. Crane Park Primary School: 0.4 miles Heathfield Junior School: 0.4 miles Whitton British Rail (London): 0.9 miles Hounslow British Rail: 1.3 miles (These distances are approx.)...