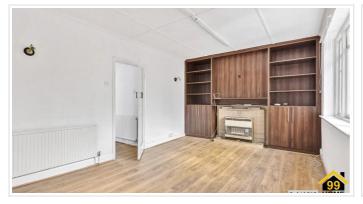

### **SHORT DESCRIPTION**

Property Ref: 13565 99home presents a two-bed bungalow for immediate rental. FULLY REFURBISHED and in new condition, spacious accommodation. 2 beds, 2 bathrooms, 2 receptions Monthly rent: £2025 Weekly rent: £467 EPC Rating: D Deposit: 5 Weeks Council Band: D Located on Albemarle Avenue within the ever-popular Woodlawn Development, this semi-detached bungalow is in good condition throughout. There are two good-sized bedrooms with the main bedroom measuring an impressive 10′10 x 10′9 with the added benefits of fitted wardrobes. The reception room is also a good size measuring 16′2 x 11′2 giving access to the LARGE conservatory with WC & south-west facing good-size rear garden via French doors. Further benefits include a newly fitted modern bathroom/shower suite, a newly fitted kitchen with NEW appliances, gas central heating, own gated inside parking (with more additional free on-street parking), and a location close to a choice of schools, bus routes, local shops, and the beautiful Crane Park nature reserve. Crane Park Primary School: 0.4 miles Heathfield Junior School: 0.4 miles Whitton British Rail (London): 0.9 miles Hounslow British Rail: 1.3 miles (These distances are approx.)...