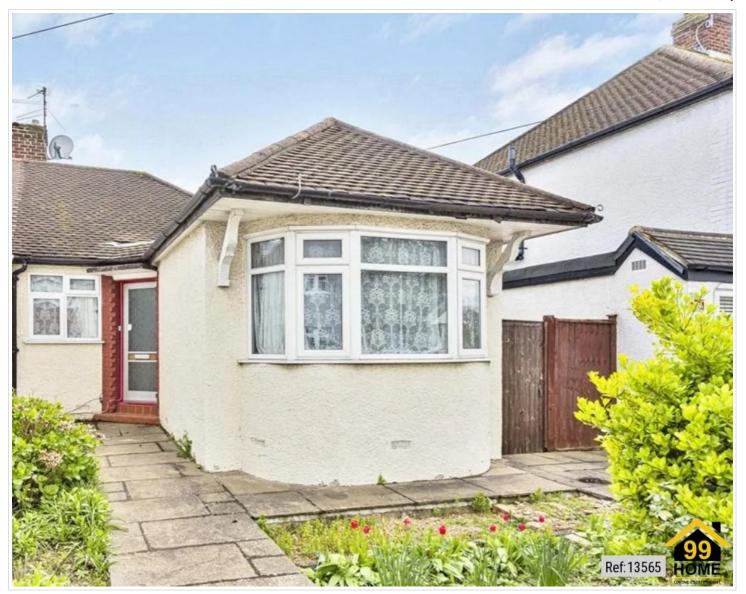

# 2 Bed Semi-Detached Bungalow In Albemarle Avenue Twickenham, Whitton, TW2 6AJ £2,025 Monthly

### **SHORT DESCRIPTION**

Property Ref: 13565 99home presents a two-bed bungalow for immediate rental. FULLY REFURBISHED and in new condition, spacious accommodation. 2 beds, 2 bathrooms, 2 receptions Monthly rent: £2025 Weekly rent: £467 EPC Rating: D Deposit: 5 Weeks Council Band: D Located on Albemarle Avenue within the ever-popular Woodlawn Development, this semi-detached bungalow is in good condition throughout. There are two good-sized bedrooms with the main bedroom measuring an impressive 10′10 x 10′9 with the added benefits of fitted wardrobes. The reception room is also a good size measuring 16′2 x 11′2 giving access to the LARGE conservatory with WC & south-west facing good-size rear garden via French doors. Further benefits include a newly fitted modern bathroom/shower suite, a newly fitted kitchen with NEW appliances, gas central heating, own gated inside parking (with more additional free on-street parking), and a location close to a choice of schools, bus routes, local shops, and the beautiful Crane Park nature reserve. Crane Park Primary School: 0.4 miles Heathfield Junior School: 0.4 miles Whitton British Rail (London): 0.9 miles Hounslow British Rail: 1.3 miles (These distances are approx.)...