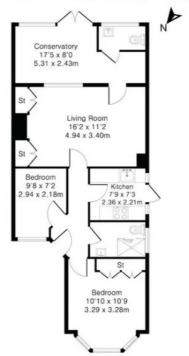

## **FLOOR PLAN**

Illustrations are for identification purposes only and are not to scale. All measurements are a maximum and include wardrobes and bay windows where applicable.

Approximate Gross Internal Area 699 sq ft - 65 sq m