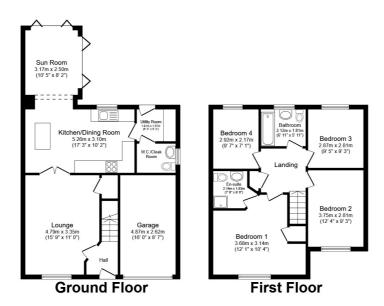

## **FLOOR PLAN**

Illustrations are for identification purposes only and are not to scale. All measurements are a maximum and include wardrobes and bay windows where applicable.

Total floor area 124.7 m² (1,343 sq.ft.) approx

This floor plan is for illustrative purposes only. It is not drawn to scale. Any measurements, floor areas (including any total floor area), openings and orientation are approximate. No details are guaranteed, they cannot be relied upon for any purpose and they do not form part of any agreement. No liability is taken for any error, omission or misstatement. A party must rely upon its own inspection(s). Powered by www.focalagent.com