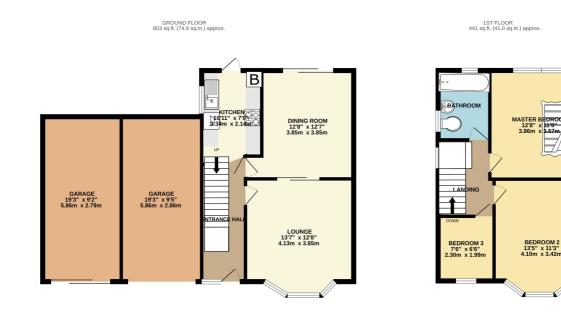

### **FLOOR PLAN**

Illustrations are for identification purposes only and are not to scale. All measurements are a maximum and include wardrobes and bay windows where applicable.

TOTAL FLOOR AREA: 1244 sq.ft. (115.6 sq.m) approx. total even stemps the been made to source the accurse of the foorplan contained here, measurements of doors, windows, rooms and any other items are approximate and no responsibility is taken for any error, omssion or mis-stement. This plan is for fillustative purposes only and shuddle bus ded as such by any prospective purchase. The services, systems and appliances shown have not been tested and no guarantee as in this due twith Mergine K2020.