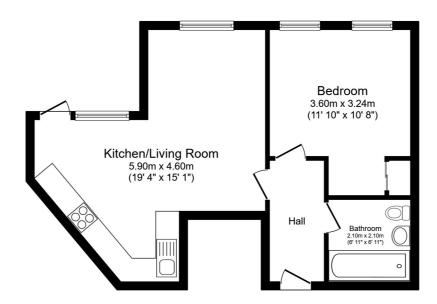

### **FLOOR PLAN**

Illustrations are for identification purposes only and are not to scale.

All measurements are a maximum and include wardrobes and bay windows where applicable.

Total floor area 48.1 m² (518 sq.ft.) approx

This floor plan is for illustrative purposes only. It is not drawn to scale. Any measurements, floor areas (including any total floor area), openings and orientation are approximate. No details are guaranteed, they cannot be relied upon for any purpose and they do not form part of any agreement. No liability is taken for any error, omission or misstatement. A party must rely upon its own inspection(s). Powered by www.focalagent.com