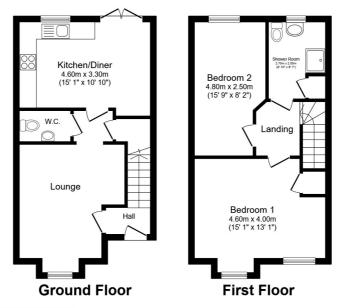

## **FLOOR PLAN**

Illustrations are for identification purposes only and are not to scale. All measurements are a maximum and include wardrobes and bay windows where applicable.

Total floor area 76.2 m<sup>2</sup> (820 sq.ft.) approx

This floor plan is for illustrative purposes only. It is not drawn to scale. Any measurements, floor areas (including any total floor area), openings and orientation are approximate. No details are guaranteed, they cannot be relied upon for any purpose and they do not form part of any agreement. No liability is taken for any error, omission or misstatement. A party must rely upon its own inspection(s). Powered by www.focalagent.com