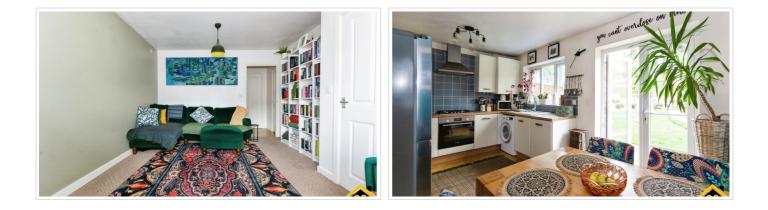

## SHORT DESCRIPTION

Property Ref: 13487 Council Tax:B TWO DOUBLE BEDROOM SEMI DETACHED HOUSE. PRIVATE DRIVE. OPEN PLAN KITCHEN/DINING ROOM. Great location, short distance from train stations and close to amenable schools. Great access to the motorway/local bus routes. Ideally situated by the beautiful Rea Valley walks and fields. Spacious kitchen diner - recently updated/ modernised with a white ceramic sink. Kitchen/diner floor screeded with laminate hard wear flooring to last years. Open bright living room. Very light house, retains heat, always warm. low cost bills. Stairs & Landing - With carpeted floor covering. Two large bedrooms. Master bedroom With carpeted floor covering, bright and cosy with two windows. Bedroom two - large room with carpeted floor covering. All house rooms recently decorated throughout. Bathroom - New modern walk in shower cubicle with mixer shower, splash back paneling, Downstairs toilet. Gardens: To the front of the property there is a private drive leading to the house and a small side garden with shrubs. To the rear of the property there is a sizeable garden. A very Spacious back garden..