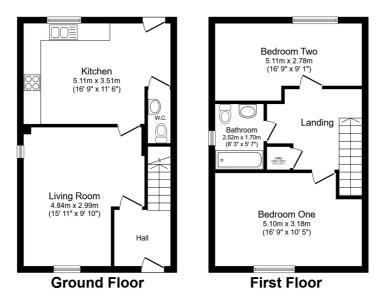

## **FLOOR PLAN**

Illustrations are for identification purposes only and are not to scale.

All measurements are a maximum and include wardrobes and bay windows where applicable.

Total floor area 86.4 m² (930 sq.ft.) approx

This floor plan is for illustrative purposes only. It is not drawn to scale. Any measurements, floor areas (including any total floor area), openings and orientation are approximate. No details are guaranteed, they cannot be relied upon for any purpose and they do not form part of any agreement. No liability is taken for any error, omission or misstatement. A party must rely upon its own inspection(s). Powered by www.focalagent.com