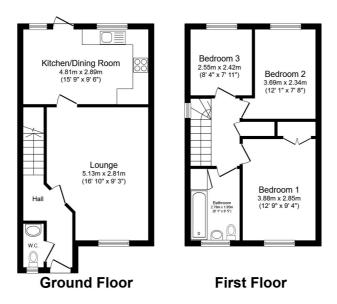

# **FLOOR PLAN**

Illustrations are for identification purposes only and are not to scale.

All measurements are a maximum and include wardrobes and bay windows where applicable.

Total floor area 80.1 m² (862 sq.ft.) approx

This floor plan is for illustrative purposes only. It is not drawn to scale. Any measurements, floor areas (including any total floor area), openings and orientation are approximate. No details are guaranteed, they cannot be relied upon for any purpose and they do not form part of any agreement. No liability is taken for any error, omission or misstatement. A party must rely upon its own inspection(s). Powered by www.focalagent.com