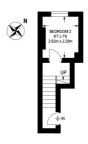

#### **FLOOR PLAN**

Illustrations are for identification purposes only and are not to scale.

All measurements are a maximum and include wardrobes and bay windows where applicable.

SECOND FLOOR 126 SQ FT / 11.7 SQ M

THIRD FLOOR 537 SQ FT / 49.9 SQ M APPROXIMATE GROSS INTERNAL AREA