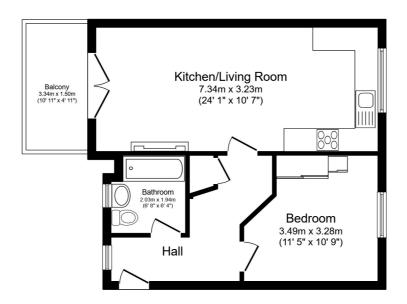

#### **FLOOR PLAN**

Illustrations are for identification purposes only and are not to scale.

All measurements are a maximum and include wardrobes and bay windows where applicable.

Total floor area 46.9 m² (505 sq.ft.) approx

This floor plan is for illustrative purposes only. It is not drawn to scale. Any measurements, floor areas (including any total floor area), openings and orientation are approximate. No details are guaranteed, they cannot be relied upon for any purpose and they do not form part of any agreement. No liability is taken for any error, omission or misstatement. A party must rely upon its own inspection(s). Powered by www.focalagent.com