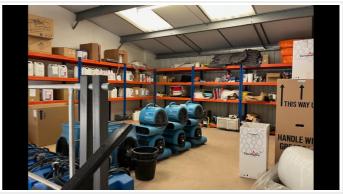

### **SHORT DESCRIPTION**

Property Ref:13442 116 square meters of space, with 86 square meters on the ground floor and 30 square meters of mezzanine floor, with a steel staircase to it. The mezzanine could be extended by the tenant if required. Clean tidy unit with 4 allocated parking spaces within a gated estate. There is a toilet, kitchen and office space on the ground floor, which could easily be adapted by the tenant, to suit their needs. The rent is plus VAT and on a flexible license with a 3 month notice period. 1.1 miles from Canterbury East station. 1.5 miles from Canterbury West station...