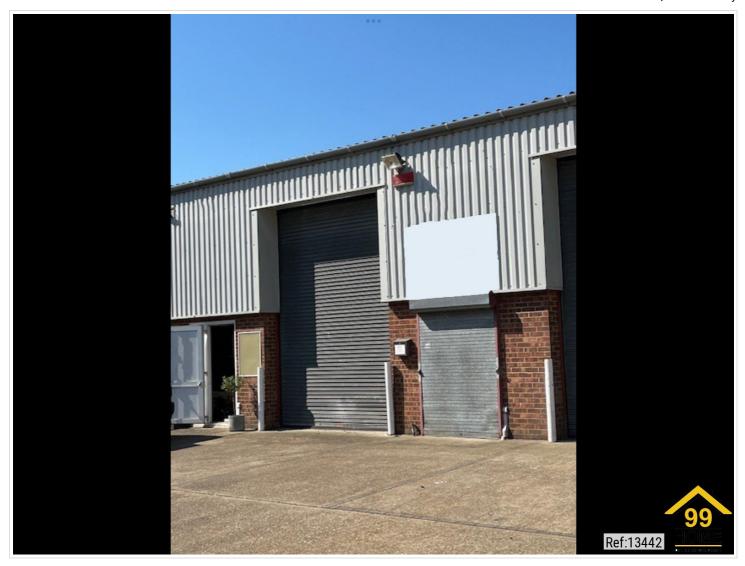

### **SHORT DESCRIPTION**

Property Ref:13442 116 square meters of space, with 86 square meters on the ground floor and 30 square meters of mezzanine floor, with a steel staircase to it. The mezzanine could be extended by the tenant if required. Clean tidy unit with 4 allocated parking spaces within a gated estate. There is a toilet, kitchen and office space on the ground floor, which could easily be adapted by the tenant, to suit their needs. The rent is plus VAT and on a flexible license with a 3 month notice period. 1.1 miles from Canterbury East station. 1.5 miles from Canterbury West station...