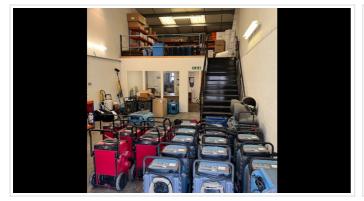

### **SHORT DESCRIPTION**

Property Ref:13442 116 square meters of space, with 86 square meters on the ground floor and 30 square meters of mezzanine floor, with a steel staircase to it. The mezzanine could be extended by the tenant if required. Clean tidy unit with 4 allocated parking spaces within a gated estate. There is a toilet, kitchen and office space on the ground floor, which could easily be adapted by the tenant, to suit their needs. The rent is plus VAT and on a flexible license with a 3 month notice period. 1.1 miles from Canterbury East station. 1.5 miles from Canterbury West station...