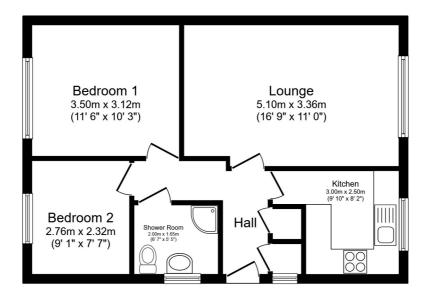

### **FLOOR PLAN**

Illustrations are for identification purposes only and are not to scale. All measurements are a maximum and include wardrobes and bay windows where applicable.

Total floor area 51.5  $m^{\rm 2}$  (554 sq.ft.) approx

Illustrations are for identification purposes only and are not to scale. All measurements are a maximum and include wardrobes and bay windows where applicable.