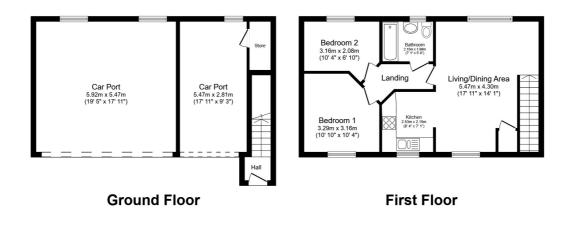

## **FLOOR PLAN**

Illustrations are for identification purposes only and are not to scale. All measurements are a maximum and include wardrobes and bay windows where applicable.

Total floor area 59.6 m² (641 sq.ft.) approx

This floor plan is for illustrative purposes only. It is not drawn to scale. Any measurements, floor areas (including any total floor area), openings and orientation are approximate. No details are guaranteed, they cannot be relied upon for any purpose and they do not form part of any agreement. No liability is taken for any error, omission or misstatement. A party must rely upon its own inspection(s). Powered by www.focalagent.com