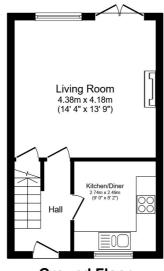

## **FLOOR PLAN**

Illustrations are for identification purposes only and are not to scale.

All measurements are a maximum and include wardrobes and bay windows where applicable.

**Ground Floor** 

**First Floor** 

Total floor area 60.4 m² (650 sq.ft.) approx

This floor plan is for illustrative purposes only. It is not drawn to scale. Any measurements, floor areas (including any total floor area), openings and orientation are approximate. No details are guaranteed, they cannot be relied upon for any purpose and they do not form part of any agreement. No liability is taken for any error, omission or misstatement. A party must rely upon its own inspection(s). Powered by www.focalagent.com