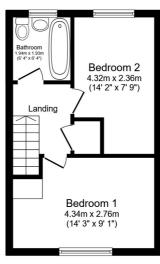

## **FLOOR PLAN**

Illustrations are for identification purposes only and are not to scale.

All measurements are a maximum and include wardrobes and bay windows where applicable.

**Ground Floor** 

**First Floor** 

Total floor area 60.4 m² (650 sq.ft.) approx

This floor plan is for illustrative purposes only. It is not drawn to scale. Any measurements, floor areas (including any total floor area), openings and orientation are approximate. No details are guaranteed, they cannot be relied upon for any purpose and they do not form part of any agreement. No liability is taken for any error, omission or misstatement. A party must rely upon its own inspection(s). Powered by www.focalagent.com