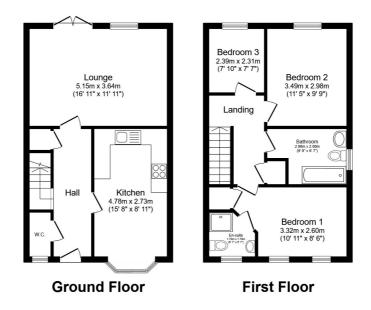

## SHORT DESCRIPTION

Property Ref: 13394 Sharded Ownership 50% available Family home with three bedrooms, with provided parking for two cars. Front and rear garden and good size kitchen-dinning room...

Illustrations are for identification purposes only and are not to scale. All measurements are a maximum and include wardrobes and bay windows where applicable.

Total floor area 88.5 m² (953 sq.ft.) approx