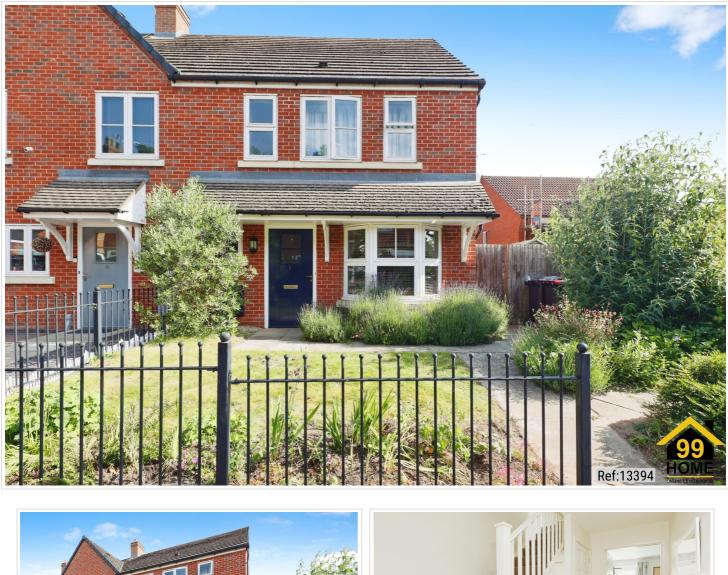

## 3 Bed End Of Terrace In West View , Nuneaton, CV10 0PZ

£97,500

## SHORT DESCRIPTION

Property Ref: 13394 Sharded Ownership 50% available Family home with three bedrooms, with provided parking for two cars. Front and rear garden and good size kitchen-dinning room...