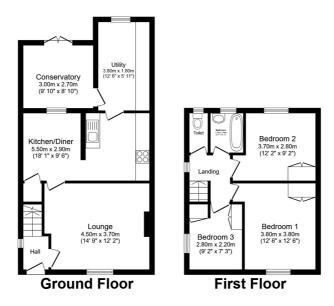

# **FLOOR PLAN**

Illustrations are for identification purposes only and are not to scale. All measurements are a maximum and include wardrobes and bay windows where applicable.

Total floor area 90.2 m² (971 sq.ft.) approx

This floor plan is for illustrative purposes only. It is not drawn to scale. Any measurements, floor areas (including any total floor area), openings and orientation are approximate. No details are guaranteed, they cannot be relied upon for any purpose and they do not form part of any agreement. No liability is taken for any error, omission or misstatement. A party must rely upon its own inspection(s). Powered by www.focalagent.com