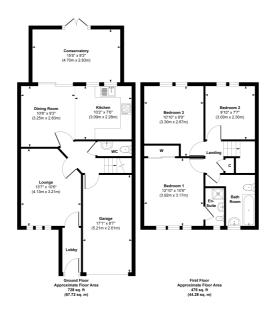

### **FLOOR PLAN**

Illustrations are for identification purposes only and are not to scale.

All measurements are a maximum and include wardrobes and bay windows where applicable.

8, Owls Grove

Approx. Gross Internal Floor Area 1204 sq. ft / 112.00 sq. i illustration for identification purposes only, measurements are approximate, not to scale.