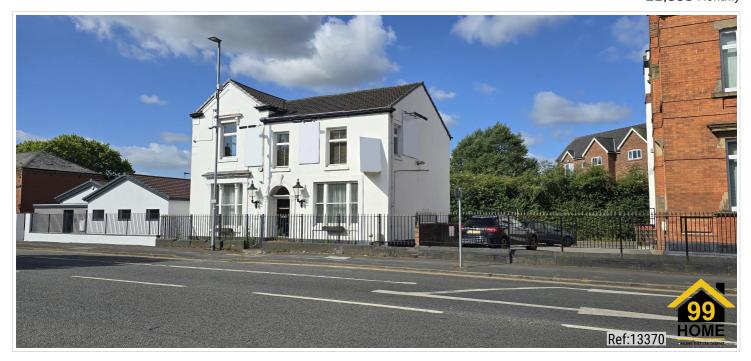

# Office In Duchess House, Wilderspool Causeway WARRINGTON, Warrington, WA4 6PU £2,333 Monthly

# **SHORT DESCRIPTION**

divided into individual office suites of varying size, including a large welcoming reception area and attractively finished separate male and female WCs and kitchen facilities. The basement spans beneath the entire building and is accessed via an internal stair, this provides good quality storage albeit with a limited head height. Externally, there are pathways surrounding the building and to the rear and side there is an open parking area for up to 5 cars. Available as a whole, or the ground and 1st & floor can be split GROUND FLOOR 824 Sq Ft FIRST FLOOR; 1053 Sq Ft The property was previously used for beauty, treatment and training and it would lend itself well to similar uses or for medical or office purposes. ACCOMMODATION; Net Internal Area GROUND FLOOR: 76.6 m, 824 sq ft FIRST FLOOR: 97.8 m 1,053 sq ft TOTAL: 174.4 m, 1,877 ft BASEMENT: 61.0 m, 657 ft RATES The individual rooms are separately assessed for business rates. SERVICES; All mains services are connected. There is a gas fired central heating system. Partial air-conditioning is installed. LOCATION; Prominently situated on the main A49 on the south side of Warrington Town Centre. The property enjoys excellent links to the M6 and M56 Motorways. It is a short walking distance from the Town Centre shops and amenities. The Village Hotel and Waterside Restaurant are also within close proximity. VIDEO TOUR AVAILABLE ON REQUEST VIEWINGS BY APPOINTMENT. -