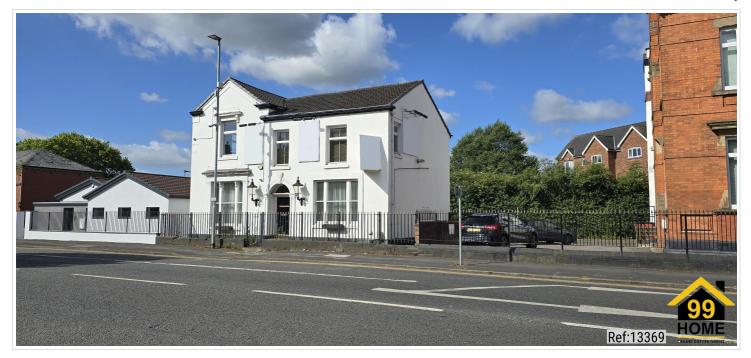

# **SHORT DESCRIPTION**

Property Ref: 13369 DESCRIPTION: Office Suites of varying sizes from £475.00 pcm to choose from. Bills included within the rent. Lovely Detached Period Office Building, High Specification Fit Throughout. The building is divided into individual office suites of

varying size, including a large welcoming reception area and attractively finished separate male and female WCs and kitchen facilities. The basement spans beneath the entire building and is accessed via an internal stair, this provides good quality storage albeit with a limited head height. Externally, there are pathways surrounding the building and to the rear and side there is an open parking area for up to 5 cars. OFFICE SUITES AVAILABLE FROM £475.00 PCM. BILLS INCLUDED WITHIN THE RENT. MUST SEE OPPORTUNITY. Also available as a whole GROUND FLOOR 824 Sq Ft FIRST FLOOR; 1053 Sq Ft The property was previously used for beauty, treatment and training and it would lend itself well to similar uses or for medical or office purposes. ACCOMMODATION; (ALL SPLIT IN TO INDIVIDUAL OFFICE SUITES). Net Internal Area GROUND FLOOR: 76.6 m, 824 sq ft FIRST FLOOR: 97.8 m 1,053 sq ft TOTAL: 174.4 m, 1,877 ft BASEMENT: 61.0 m, 657 ft RATES The individual rooms are separately assessed for business rates. SERVICES; All mains services are connected. There is a gas fired central heating system. Partial airconditioning is installed. LOCATION; Prominently situated on the main A49 on the south side of Warrington Town Centre. The property enjoys excellent links to the M6 and M56 Motorways. It is a short walking distance from the Town Centre shops and amenities. The Village Hotel and Waterside Restaurant are also within close proximity. VIDEO TOUR AVAILABLE ON REQUEST VIEWINGS BY APPOINTMENT. -