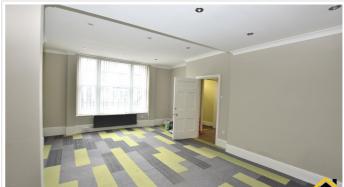

# **SHORT DESCRIPTION**

Property Ref: 13369 DESCRIPTION: Office Suites of varying sizes from £475.00 pcm to choose from. Bills included within the rent. Lovely Detached Period Office Building, High Specification Fit Throughout. The building is divided into individual office suites of

varying size, including a large welcoming reception area and attractively finished separate male and female WCs and kitchen facilities. The basement spans beneath the entire building and is accessed via an internal stair, this provides good quality storage albeit with a limited head height. Externally, there are pathways surrounding the building and to the rear and side there is an open parking area for up to 5 cars. OFFICE SUITES AVAILABLE FROM £475.00 PCM. BILLS INCLUDED WITHIN THE RENT. MUST SEE OPPORTUNITY. Also available as a whole GROUND FLOOR 824 Sq Ft FIRST FLOOR; 1053 Sq Ft The property was previously used for beauty, treatment and training and it would lend itself well to similar uses or for medical or office purposes. ACCOMMODATION; (ALL SPLIT IN TO INDIVIDUAL OFFICE SUITES). Net Internal Area GROUND FLOOR: 76.6 m, 824 sq ft FIRST FLOOR: 97.8 m 1,053 sq ft TOTAL: 174.4 m, 1,877 ft BASEMENT: 61.0 m, 657 ft RATES The individual rooms are separately assessed for business rates. SERVICES; All mains services are connected. There is a gas fired central heating system. Partial airconditioning is installed. LOCATION; Prominently situated on the main A49 on the south side of Warrington Town Centre. The property enjoys excellent links to the M6 and M56 Motorways. It is a short walking distance from the Town Centre shops and amenities. The Village Hotel and Waterside Restaurant are also within close proximity. VIDEO TOUR AVAILABLE ON REQUEST VIEWINGS BY APPOINTMENT. -