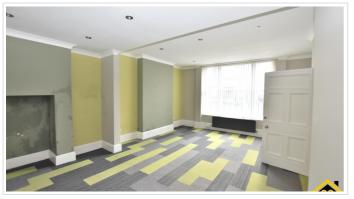

# **SHORT DESCRIPTION**

Property Ref: 13369 DESCRIPTION: Office Suites of varying sizes from £475.00 pcm to choose from. Bills included within the rent. Lovely Detached Period Office Building, High Specification Fit Throughout. The building is divided into individual office suites of

varying size, including a large welcoming reception area and attractively finished separate male and female WCs and kitchen facilities. The basement spans beneath the entire building and is accessed via an internal stair, this provides good quality storage albeit with a limited head height. Externally, there are pathways surrounding the building and to the rear and side there is an open parking area for up to 5 cars. OFFICE SUITES AVAILABLE FROM £475.00 PCM. BILLS INCLUDED WITHIN THE RENT. MUST SEE OPPORTUNITY. Also available as a whole GROUND FLOOR 824 Sq Ft FIRST FLOOR; 1053 Sq Ft The property was previously used for beauty, treatment and training and it would lend itself well to similar uses or for medical or office purposes. ACCOMMODATION; (ALL SPLIT IN TO INDIVIDUAL OFFICE SUITES). Net Internal Area GROUND FLOOR: 76.6 m, 824 sq ft FIRST FLOOR: 97.8 m 1,053 sq ft TOTAL: 174.4 m, 1,877 ft BASEMENT: 61.0 m, 657 ft RATES The individual rooms are separately assessed for business rates. SERVICES; All mains services are connected. There is a gas fired central heating system. Partial airconditioning is installed. LOCATION; Prominently situated on the main A49 on the south side of Warrington Town Centre. The property enjoys excellent links to the M6 and M56 Motorways. It is a short walking distance from the Town Centre shops and amenities. The Village Hotel and Waterside Restaurant are also within close proximity. VIDEO TOUR AVAILABLE ON REQUEST VIEWINGS BY APPOINTMENT. -