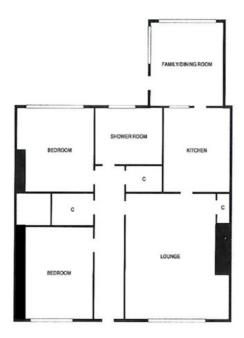

## **FLOOR PLAN**

Illustrations are for identification purposes only and are not to scale. All measurements are a maximum and include wardrobes and bay windows where applicable.

Lounge 14'11" x 12'7" (4.55m x 3.84m) Bedroom 11' x 9'10" (3.35m x 3m)

Kitchen 9'11" x 9'2" (3.02m x 2.8m) Bedroom 10' x 9'10" (3.05m x 3m)

Family/Dining Room 10'3 x 9'7" (3.12m 2.92m)