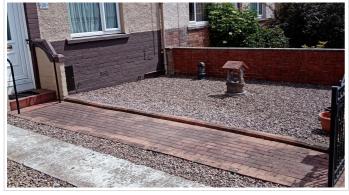

## **SHORT DESCRIPTION**

Property Ref: 13365 Council Tax:A Spacious extended ground floor apartment located in the village of Leslie, located close to schools and amenities. The property features two double bedrooms, lounge, fitted kitchen, porch/family/dining room extension and modern fully tiled shower room. The hallway has two generous storage cupboards. The low maintenance front garden has been chipped with a mono-blocked pathway to the front door and has off street parking for one car, via a formal lowered kerb access. The rear garden is a mixture of low maintenance paving and gravel with a two timber sheds, which are included in the sale. The property has double glazing throughout and gas central heating provided by a combination boiler and was fully rewired in 2017. Mains wired linked smoke alarms to Scottish Government regulations are also installed along with wired security alarm system. The kitchen comprises custom built solid wood fitted cupboards, new worktops and stainless steel sink, and a floor standing gas cooker. A fridge freezer, washing machine and condensing tumble dryer are also included in the sale price. Viewing is highly recommended in order to appreciate this highly desirable accommodation which is on offer. The property is in "ready to move in condition" and would be of particular interest to first time buyers...