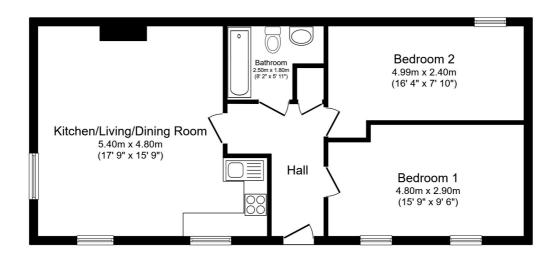

### **FLOOR PLAN**

Illustrations are for identification purposes only and are not to scale.

All measurements are a maximum and include wardrobes and bay windows where applicable.

Total floor area 67.3 sq.m. (724 sq.ft.) approx

This floor plan is for illustrative purposes only. It is not drawn to scale. Any measurements, floor areas (including any total floor area), openings and orientation are approximate. No details are guaranteed, they cannot be relied upon for any purpose and they do not form part of any agreement. No liability is taken for any error, omission or misstatement. A party must rely upon its own inspection(s). Powered by www.focalagent.com