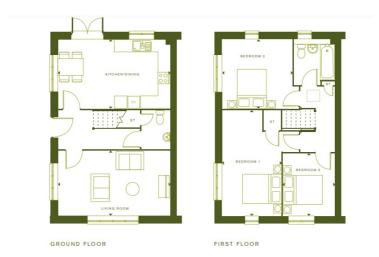

### **FLOOR PLAN**

Illustrations are for identification purposes only and are not to scale.

All measurements are a maximum and include wardrobes and bay windows where applicable.

Kitchen/Dining Area 5.50m x 3.39m 18'0" x 11'1" Living Room

Bedroom 1 3.43m x 3.39m 11'3" x 11'1" Bedroom 2 5.16m x 2.89m 16'11" x 9'5" Bedroom 3 3.06m x 2.54m 10'0" x 8'4"