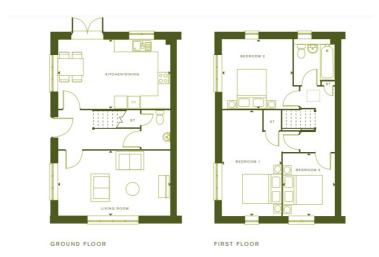

### **FLOOR PLAN**

Illustrations are for identification purposes only and are not to scale.

All measurements are a maximum and include wardrobes and bay windows where applicable.

Kitchen/Dining Area 5.50m x 3.39m 18'0" x 11'1" Living Room

Bedroom 1 3.43m x 3.39m 11'3" x 11'1' Bedroom 2 5.16m x 2.89m 16'11" x 9'5' Bedroom 3 3.06m x 2.54m 10'0" x 8'4"