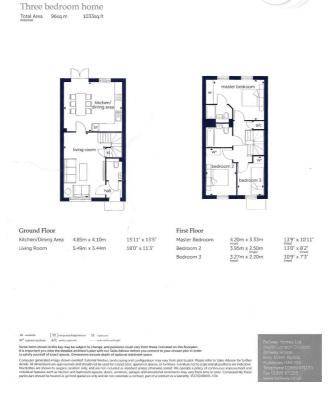

Illustrations are for identification purposes only and are not to scale. All measurements are a maximum and include wardrobes and bay windows where applicable.

**EPC GRAPH** 

Illustrations are for identification purposes only and are not to scale. All measurements are a maximum and include wardrobes and bay windows where applicable.