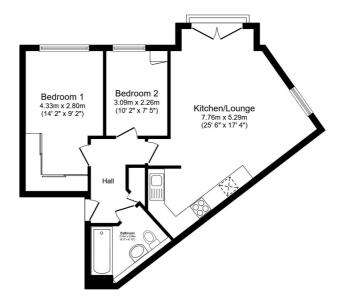

## **FLOOR PLAN**

Illustrations are for identification purposes only and are not to scale.

All measurements are a maximum and include wardrobes and bay windows where applicable.

Total floor area 60.7 m² (653 sq.ft.) approx

This floor plan is for illustrative purposes only. It is not drawn to scale. Any measurements, floor areas (including any total floor area), openings and orientation are approximate. No details are guaranteed, they cannot be relied upon for any purpose and they do not form part of any agreement. No liability is taken for any error, omission or misstatement. A party must rely upon its own inspection(s). Powered by www.focalagent.com

Illustrations are for identification purposes only and are not to scale. All measurements are a maximum and include wardrobes and bay windows where applicable.

**Disclaimer**: The information displayed about this property comprises a property advertisement. 99home.co.uk (/) will not make no warranty for the accuracy or completeness of the advertisement or any linked or associated information, and 99home has no control over the content. This property advertisement does not constitute property particulars, the property may offer to tenants in same condition as they have seen on time of the viewing. The information is provided and maintained by 99home.co.uk (/)