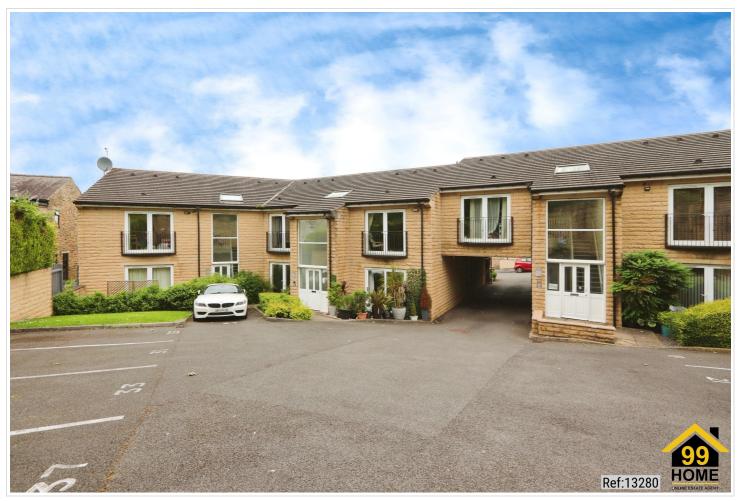

## 2 Bed Flat In Compton Street , Sheffield, S6 5BP

£180,000

## **SHORT DESCRIPTION**

Property Ref: 13280 Council Tax:B It is a first floor flat in a small building of only a total 11 flats spread over 3 blocks. There are 3 other flats in this block. There is a good sized master bedroom with new fitted wardrobes and a single room currently used as an office. Open plan living room/dining room with french doors opening onto a small balcony. There is a kitchen, which is slightly separate from the main area with a fridge freezer, dishwasher, washing machine and fitted oven and microwave. There is a beautiful view of the Walkley Green opposite and of the far hills. There is modern newly fitted bathroom with bath/shower. It is in a quiet area within 10min walk to Hillsborough or Crookes shops, 2 minute walk to Bole Hill Park and 5 minute walk to Rivelin. It is also a 2 min walk to the local Walkley shops, eateries and library and 5 mins to the GP surgery. There are communal grounds with a terrace and areas of lawn. There is a gated carpark with a separate delegated parking space....