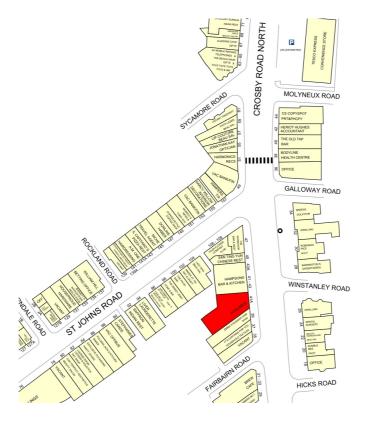

## **SHORT DESCRIPTION**

Property Ref: 13269 The property is strategically located on Crosby Road North (A565) near the St. John's Road junction. Crosby Road North serves as a busy commuter route connecting the City Centre to Crosby and beyond. Notable nearby businesses include Lloyds Pharmacy, Tesco Express, and Hampsons..