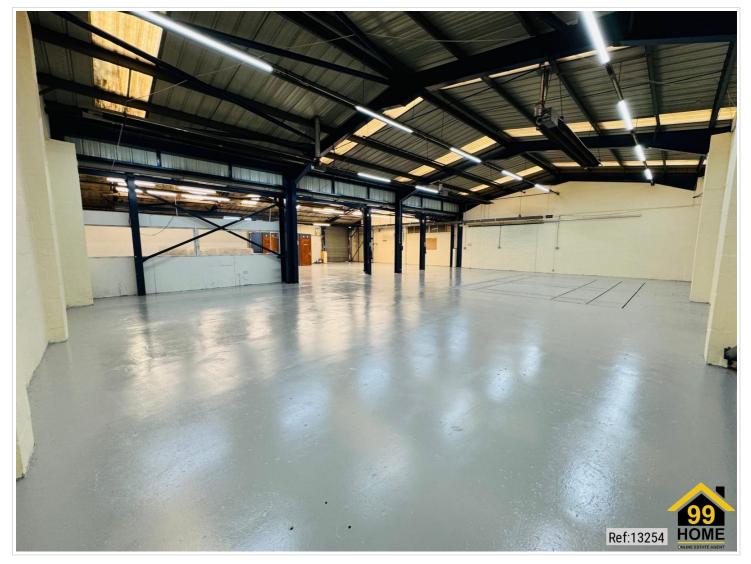

#### **SHORT DESCRIPTION**

Property Ref: 13254 A rare opportunity to lease a 4,600 sqft light industrial unit on the main A457 (Oldbury Road). This spacious unit offers 24/7 independent access and is conveniently located just 3 minutes from Galton Bridge Train Station with excellent transport links. Ideal for various uses including car trade. Don't miss out on this rarely available unit! ...