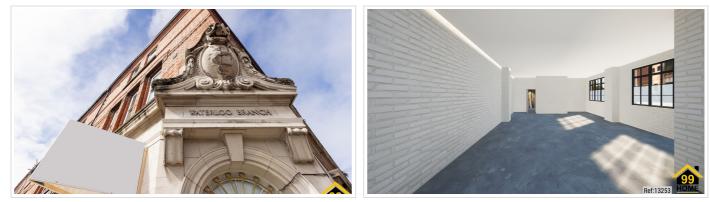

## SHORT DESCRIPTION

Property Ref: 13253 This erstwhile banking establishment is constructed in the traditional brick style, complete with a pitched, tiled roof. It occupies a striking corner location at the intersection with Neville Road. The interior of the property features a rectangular retail space. Abundant natural light floods in through the expansive glazed windows on both the front and side, making it an ideal setting for retail, café, or office purposes. Beyond the retail area on the ground floor, there is a substantial basement area, perfect for storage needs.....