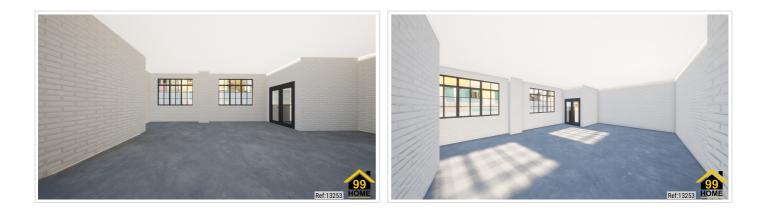

## SHORT DESCRIPTION

Property Ref: 13253 This erstwhile banking establishment is constructed in the traditional brick style, complete with a pitched, tiled roof. It occupies a striking corner location at the intersection with Neville Road. The interior of the property features a rectangular retail space. Abundant natural light floods in through the expansive glazed windows on both the front and side, making it an ideal setting for retail, café, or office purposes. Beyond the retail area on the ground floor, there is a substantial basement area, perfect for storage needs.....