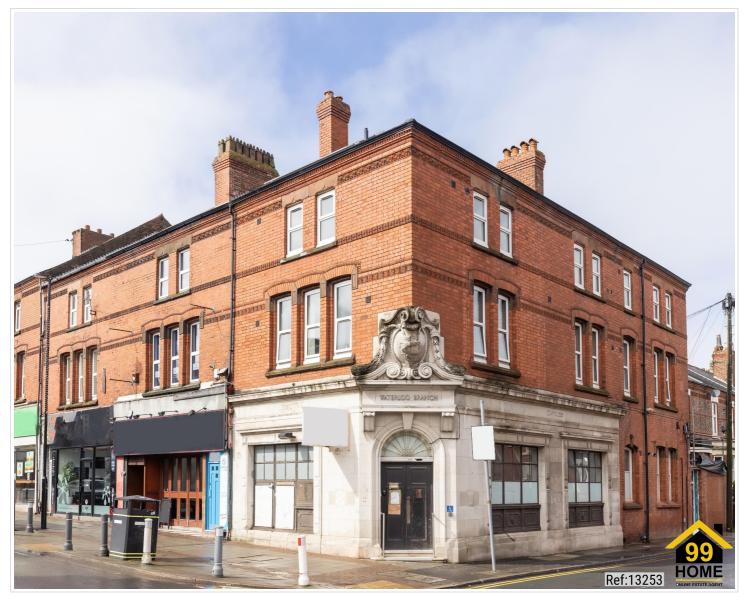

## Bed Retail Property In South Road , Liverpool, L22 0LS

£15,000 Yearly

## SHORT DESCRIPTION

Property Ref: 13253 This erstwhile banking establishment is constructed in the traditional brick style, complete with a pitched, tiled roof. It occupies a striking corner location at the intersection with Neville Road. The interior of the property features a rectangular retail space. Abundant natural light floods in through the expansive glazed windows on both the front and side, making it an ideal setting for retail, café, or office purposes. Beyond the retail area on the ground floor, there is a substantial basement area, perfect for storage needs.....