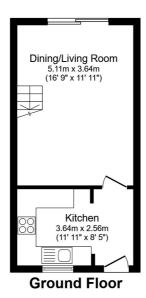

# **FLOOR PLAN**

Illustrations are for identification purposes only and are not to scale.

All measurements are a maximum and include wardrobes and bay windows where applicable.

Total floor area 55.7 m² (600 sq.ft.) approx

This floor plan is for illustrative purposes only. It is not drawn to scale. Any measurements, floor areas (including any total floor area), openings and orientation are approximate. No details are guaranteed, they cannot be relied upon for any purpose and they do not form part of any agreement. No liability is taken for any error, omission or misstatement. A party must rely upon its own inspection(s). Powered by www.focalagent.com