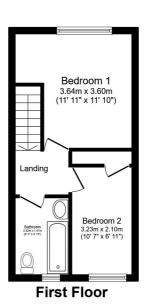

# **FLOOR PLAN**

Illustrations are for identification purposes only and are not to scale.

All measurements are a maximum and include wardrobes and bay windows where applicable.

Total floor area 55.7 m² (600 sq.ft.) approx

This floor plan is for illustrative purposes only. It is not drawn to scale. Any measurements, floor areas (including any total floor area), openings and orientation are approximate. No details are guaranteed, they cannot be relied upon for any purpose and they do not form part of any agreement. No liability is taken for any error, omission or misstatement. A party must rely upon its own inspection(s). Powered by www.focalagent.com