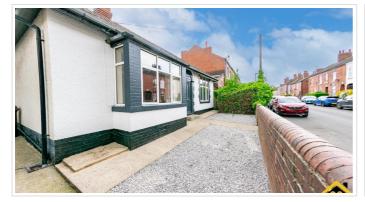

### SHORT DESCRIPTION

Property Ref: 13234 Located in the popular area of Altofts, close to local amenities. There are excellent commuter links to Wakefield, Leeds and further afield with the nearby M62, M1 and A1 motorway links. Normanton train station and numerous bus stops are within walking distance of the property serving Wakefield, Castleford, and Leeds to name a few.. The property has undergone a complete refurbishment: • Brand new central heating system • New bathroom • New kitchen • New flooring throughout • New solid oak internal doors • New woodwork throughout • Fully redecorated throughout • New patio and landscaped gardens Briefly comprises - Entrance porch, hallway, spacious living room, modern dining kitchen, master bedroom, second double bedroom, house bathroom and conservatory. The property benefits from front and rear gardens. GROUND FLOOR Porch - External composite door, tiled flooring, internal uPVC door Living Room - 15'9" x 11'5" (4.80m x 3.49m) approx. Spacious, well-lit living room, carpet, central heating radiator, uPVC double glazed bay window Kitchen/Diner - 14'8" x 11'11" (4.48m x 3.64m) approx. Modern open plan kitchen/diner with a range of wall and base units, Belfast sink with mixer tap, four ring induction hob, integrated fan oven, integrated fridge/freezer, integrated dishwasher, extractor fan, laminate flooring, central heating radiator, uPVC double glazed windows, uPVC door leading onto conservatory Master Bedroom - 13'8" x 10'10" (4.16m x 3.31m) approx. Spacious double bedroom, carpet, central heating radiator, uPVC double glazed windows House Bathroom - Fourpiece bathroom suite including bath, walk-in shower with feature tiles, vanity wash basin and low flush WC, tiled floor, central heating towel rail, uPVC double glazed window Bedroom Two - 11'5" x 8'5" (3.49m x 2.57m) approx. Double bedroom, carpet, central heating radiator, uPVC double glazed window Conservatory - 12'3" x 7'3" (3.73m x 2.21m) approx. Bright, spacious conservatory with French doors leading out to patio, laminate flooring, central heating radiator, uPVC double glazed windows surrounding EXTERIOR Pebbled area to front of the property with path to the front door and rear garden Enclosed, well established, south facing rear garden with mature shrubs, lawn, patio and pebbled area On street parking directly outside the property. EPC - D Council Tax - C.