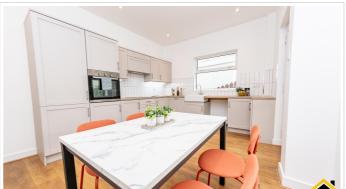

### SHORT DESCRIPTION

Property Ref: 13234 Located in the popular area of Altofts, close to local amenities. There are excellent commuter links to Wakefield, Leeds and further afield with the nearby M62, M1 and A1 motorway links. Normanton train station and numerous bus stops are within walking distance of the property serving Wakefield, Castleford, and Leeds to name a few.. The property has undergone a complete refurbishment: • Brand new central heating system • New bathroom • New kitchen • New flooring throughout • New solid oak internal doors • New woodwork throughout • Fully redecorated throughout • New patio and landscaped gardens Briefly comprises - Entrance porch, hallway, spacious living room, modern dining kitchen, master bedroom, second double bedroom, house bathroom and conservatory. The property benefits from front and rear gardens. GROUND FLOOR Porch - External composite door, tiled flooring, internal uPVC door Living Room - 15'9" x 11'5" (4.80m x 3.49m) approx. Spacious, well-lit living room, carpet, central heating radiator, uPVC double glazed bay window Kitchen/Diner - 14'8" x 11'11" (4.48m x 3.64m) approx. Modern open plan kitchen/diner with a range of wall and base units, Belfast sink with mixer tap, four ring induction hob, integrated fan oven, integrated fridge/freezer, integrated dishwasher, extractor fan, laminate flooring, central heating radiator, uPVC double glazed windows, uPVC door leading onto conservatory Master Bedroom - 13'8" x 10'10" (4.16m x 3.31m) approx. Spacious double bedroom, carpet, central heating radiator, uPVC double glazed windows House Bathroom - Fourpiece bathroom suite including bath, walk-in shower with feature tiles, vanity wash basin and low flush WC, tiled floor, central heating towel rail, uPVC double glazed window Bedroom Two - 11'5" x 8'5" (3.49m x 2.57m) approx. Double bedroom, carpet, central heating radiator, uPVC double glazed window Conservatory - 12'3" x 7'3" (3.73m x 2.21m) approx. Bright, spacious conservatory with French doors leading out to patio, laminate flooring, central heating radiator, uPVC double glazed windows surrounding EXTERIOR Pebbled area to front of the property with path to the front door and rear garden Enclosed, well established, south facing rear garden with mature shrubs, lawn, patio and pebbled area On street parking directly outside the property. EPC - D Council Tax - C.