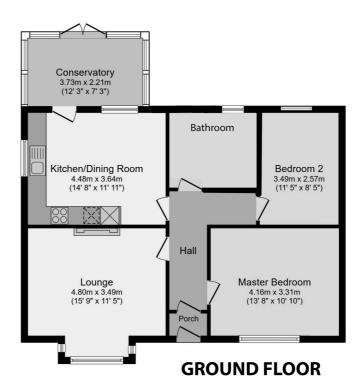

### SHORT DESCRIPTION

Property Ref: 13234 Located in the popular area of Altofts, close to local amenities. There are excellent commuter links to Wakefield, Leeds and further afield with the nearby M62, M1 and A1 motorway links. Normanton train station and numerous bus stops are within walking distance of the property serving Wakefield, Castleford, and Leeds to name a few.. The property has undergone a complete refurbishment: • Brand new central heating system • New bathroom • New kitchen • New flooring throughout • New solid oak internal doors • New woodwork throughout • Fully redecorated throughout • New patio and landscaped gardens Briefly comprises - Entrance porch, hallway, spacious living room, modern dining kitchen, master bedroom, second double bedroom, house bathroom and conservatory. The property benefits from front and rear gardens. GROUND FLOOR Porch - External composite door, tiled flooring, internal uPVC door Living Room - 15'9" x 11'5" (4.80m x 3.49m) approx. Spacious, well-lit living room, carpet, central heating radiator, uPVC double glazed bay window Kitchen/Diner - 14'8" x 11'11" (4.48m x 3.64m) approx. Modern open plan kitchen/diner with a range of wall and base units, Belfast sink with mixer tap, four ring induction hob, integrated fan oven, integrated fridge/freezer, integrated dishwasher, extractor fan, laminate flooring, central heating radiator, uPVC double glazed windows, uPVC door leading onto conservatory Master Bedroom - 13'8" x 10'10" (4.16m x 3.31m) approx. Spacious double bedroom, carpet, central heating radiator, uPVC double glazed windows House Bathroom - Fourpiece bathroom suite including bath, walk-in shower with feature tiles, vanity wash basin and low flush WC, tiled floor, central heating towel rail, uPVC double glazed window Bedroom Two - 11'5" x 8'5" (3.49m x 2.57m) approx. Double bedroom, carpet, central heating radiator, uPVC double glazed window Conservatory - 12'3" x 7'3" (3.73m x 2.21m) approx. Bright, spacious conservatory with French doors leading out to patio, laminate flooring, central heating radiator, uPVC double glazed windows surrounding EXTERIOR Pebbled area to front of the property with path to the front door and rear garden Enclosed, well established, south facing rear garden with mature shrubs, lawn, patio and pebbled area On street parking directly outside the property. EPC - D Council Tax - C.

# **FLOOR PLAN**

Illustrations are for identification purposes only and are not to scale.

All measurements are a maximum and include wardrobes and bay windows where applicable.