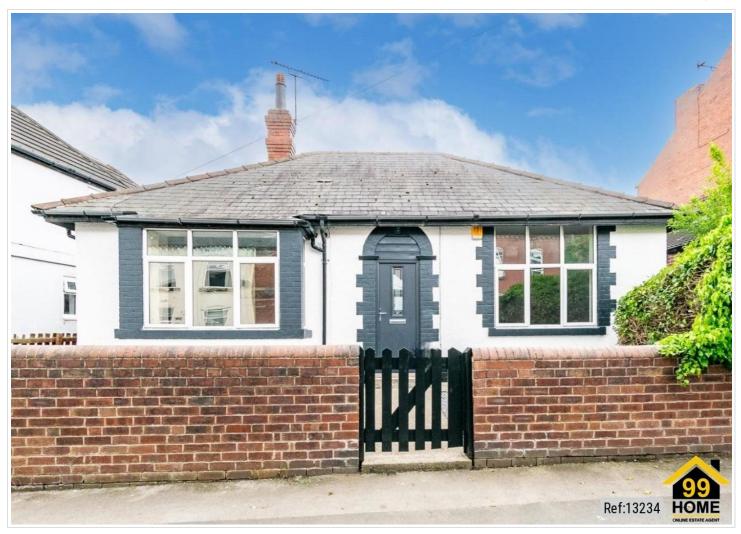

# 2 Bed Detached Bungalow In Drury Lane , Altofts, WF6 2JN

£245,000

### SHORT DESCRIPTION

Property Ref: 13234 Located in the popular area of Altofts, close to local amenities. There are excellent commuter links to Wakefield, Leeds and further afield with the nearby M62, M1 and A1 motorway links. Normanton train station and numerous bus stops are within walking distance of the property serving Wakefield, Castleford, and Leeds to name a few.. The property has undergone a complete refurbishment: • Brand new central heating system • New bathroom • New kitchen • New flooring throughout • New solid oak internal doors • New woodwork throughout • Fully redecorated throughout • New patio and landscaped gardens Briefly comprises - Entrance porch, hallway, spacious living room, modern dining kitchen, master bedroom, second double bedroom, house bathroom and conservatory. The property benefits from front and rear gardens. GROUND FLOOR Porch - External composite door, tiled flooring, internal uPVC door Living Room - 15'9" x 11'5" (4.80m x 3.49m) approx. Spacious, well-lit living room, carpet, central heating radiator, uPVC double glazed bay window Kitchen/Diner - 14'8" x 11'11" (4.48m x 3.64m) approx. Modern open plan kitchen/diner with a range of wall and base units, Belfast sink with mixer tap, four ring induction hob, integrated fan oven, integrated fridge/freezer, integrated dishwasher, extractor fan, laminate flooring, central heating radiator, uPVC double glazed windows, uPVC door leading onto conservatory Master Bedroom - 13'8" x 10'10" (4.16m x 3.31m) approx. Spacious double bedroom, carpet, central heating radiator, uPVC double glazed windows House Bathroom - Fourpiece bathroom suite including bath, walk-in shower with feature tiles, vanity wash basin and low flush WC, tiled floor, central heating towel rail, uPVC double glazed window Bedroom Two - 11'5" x 8'5" (3.49m x 2.57m) approx. Double bedroom, carpet, central heating radiator, uPVC double glazed window Conservatory - 12'3" x 7'3" (3.73m x 2.21m) approx. Bright, spacious conservatory with French doors leading out to patio, laminate flooring, central heating radiator, uPVC double glazed windows surrounding EXTERIOR Pebbled area to front of the property with path to the front door and rear garden Enclosed, well established, south facing rear garden with mature shrubs, lawn, patio and pebbled area On street parking directly outside the property. EPC - D Council Tax - C.