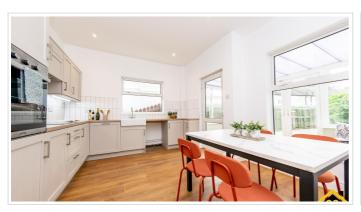

### SHORT DESCRIPTION

Property Ref: 13234 Located in the popular area of Altofts, close to local amenities. There are excellent commuter links to Wakefield, Leeds and further afield with the nearby M62, M1 and A1 motorway links. Normanton train station and numerous bus stops are within walking distance of the property serving Wakefield, Castleford, and Leeds to name a few.. The property has undergone a complete refurbishment: • Brand new central heating system • New bathroom • New kitchen • New flooring throughout • New solid oak internal doors • New woodwork throughout • Fully redecorated throughout • New patio and landscaped gardens Briefly comprises - Entrance porch, hallway, spacious living room, modern dining kitchen, master bedroom, second double bedroom, house bathroom and conservatory. The property benefits from front and rear gardens. GROUND FLOOR Porch - External composite door, tiled flooring, internal uPVC door Living Room - 15'9" x 11'5" (4.80m x 3.49m) approx. Spacious, well-lit living room, carpet, central heating radiator, uPVC double glazed bay window Kitchen/Diner - 14'8" x 11'11" (4.48m x 3.64m) approx. Modern open plan kitchen/diner with a range of wall and base units, Belfast sink with mixer tap, four ring induction hob, integrated fan oven, integrated fridge/freezer, integrated dishwasher, extractor fan, laminate flooring, central heating radiator, uPVC double glazed windows, uPVC door leading onto conservatory Master Bedroom - 13'8" x 10'10" (4.16m x 3.31m) approx. Spacious double bedroom, carpet, central heating radiator, uPVC double glazed windows House Bathroom - Fourpiece bathroom suite including bath, walk-in shower with feature tiles, vanity wash basin and low flush WC, tiled floor, central heating towel rail, uPVC double glazed window Bedroom Two - 11'5" x 8'5" (3.49m x 2.57m) approx. Double bedroom, carpet, central heating radiator, uPVC double glazed window Conservatory - 12'3" x 7'3" (3.73m x 2.21m) approx. Bright, spacious conservatory with French doors leading out to patio, laminate flooring, central heating radiator, uPVC double glazed windows surrounding EXTERIOR Pebbled area to front of the property with path to the front door and rear garden Enclosed, well established, south facing rear garden with mature shrubs, lawn, patio and pebbled area On street parking directly outside the property. EPC - D Council Tax - C.