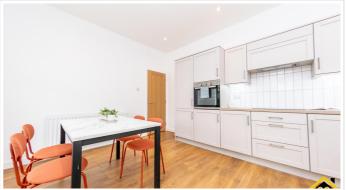

### SHORT DESCRIPTION

Property Ref: 13234 Located in the popular area of Altofts, close to local amenities. There are excellent commuter links to Wakefield, Leeds and further afield with the nearby M62, M1 and A1 motorway links. Normanton train station and numerous bus stops are within walking distance of the property serving Wakefield, Castleford, and Leeds to name a few.. The property has undergone a complete refurbishment: • Brand new central heating system • New bathroom • New kitchen • New flooring throughout • New solid oak internal doors • New woodwork throughout • Fully redecorated throughout • New patio and landscaped gardens Briefly comprises - Entrance porch, hallway, spacious living room, modern dining kitchen, master bedroom, second double bedroom, house bathroom and conservatory. The property benefits from front and rear gardens. GROUND FLOOR Porch - External composite door, tiled flooring, internal uPVC door Living Room - 15'9" x 11'5" (4.80m x 3.49m) approx. Spacious, well-lit living room, carpet, central heating radiator, uPVC double glazed bay window Kitchen/Diner - 14'8" x 11'11" (4.48m x 3.64m) approx. Modern open plan kitchen/diner with a range of wall and base units, Belfast sink with mixer tap, four ring induction hob, integrated fan oven, integrated fridge/freezer, integrated dishwasher, extractor fan, laminate flooring, central heating radiator, uPVC double glazed windows, uPVC door leading onto conservatory Master Bedroom - 13'8" x 10'10" (4.16m x 3.31m) approx. Spacious double bedroom, carpet, central heating radiator, uPVC double glazed windows House Bathroom - Fourpiece bathroom suite including bath, walk-in shower with feature tiles, vanity wash basin and low flush WC, tiled floor, central heating towel rail, uPVC double glazed window Bedroom Two - 11'5" x 8'5" (3.49m x 2.57m) approx. Double bedroom, carpet, central heating radiator, uPVC double glazed window Conservatory - 12'3" x 7'3" (3.73m x 2.21m) approx. Bright, spacious conservatory with French doors leading out to patio, laminate flooring, central heating radiator, uPVC double glazed windows surrounding EXTERIOR Pebbled area to front of the property with path to the front door and rear garden Enclosed, well established, south facing rear garden with mature shrubs, lawn, patio and pebbled area On street parking directly outside the property. EPC - D Council Tax - C.