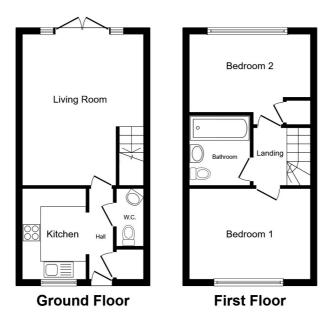

## **FLOOR PLAN**

Illustrations are for identification purposes only and are not to scale.

All measurements are a maximum and include wardrobes and bay windows where applicable.

This floor plan is for illustrative purposes only. It is not drawn to scale. Any measurements, floor areas (including any total floor area), openings and orientation are approximate. No details are guaranteed, they cannot be relied upon for any purpose and they do not form part of any agreement. No liability is taken for any error, omission or misstatement. A party must rely upon its own inspection(s). Powered by www.focalagent.com