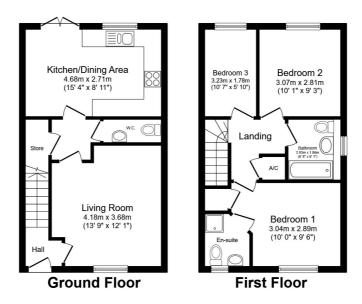

## **FLOOR PLAN**

Illustrations are for identification purposes only and are not to scale.

All measurements are a maximum and include wardrobes and bay windows where applicable.

Total floor area 76.8 m² (827 sq.ft.) approx

This floor plan is for illustrative purposes only. It is not drawn to scale. Any measurements, floor areas (including any total floor area), openings and orientation are approximate. No details are guaranteed, they cannot be relied upon for any purpose and they do not form part of any agreement. No liability is taken for any error, omission or misstatement. A party must rely upon its own inspection(s). Powered by www.focalagent.com