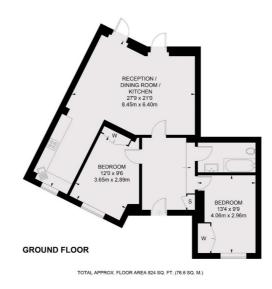

## **FLOOR PLAN**

Illustrations are for identification purposes only and are not to scale. All measurements are a maximum and include wardrobes and bay windows where applicable.

Illustrations are for identification purposes only and are not to scale. All measurements are a maximum and include wardrobes and bay windows where applicable.