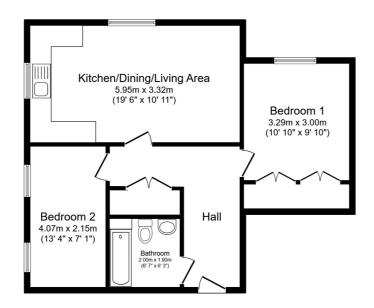

#### **FLOOR PLAN**

Illustrations are for identification purposes only and are not to scale.

All measurements are a maximum and include wardrobes and bay windows where applicable.

Total floor area 56.9 sq.m. (613 sq.ft.) approx

This floor plan is for illustrative purposes only. It is not drawn to scale. Any measurements, floor areas (including any total floor area), openings and orientation are approximate. No details are guaranteed, they cannot be relied upon for any purpose and they do not form part of any agreement. No liability is taken for any error, omission or misstatement. A party must rely upon its own inspection(s). Powered by www.focalagent.com