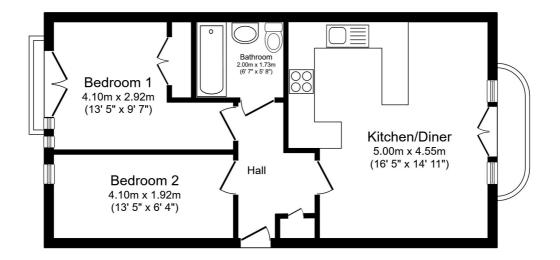

## **FLOOR PLAN**

Illustrations are for identification purposes only and are not to scale.

All measurements are a maximum and include wardrobes and bay windows where applicable.

Total floor area 51.6 m² (555 sq.ft.) approx

This floor plan is for illustrative purposes only. It is not drawn to scale. Any measurements, floor areas (including any total floor area), openings and orientation are approximate. No details are guaranteed, they cannot be relied upon for any purpose and they do not form part of any agreement. No liability is taken for any error, omission or misstatement. A party must rely upon its own inspection(s). Powered by www.focalagent.com