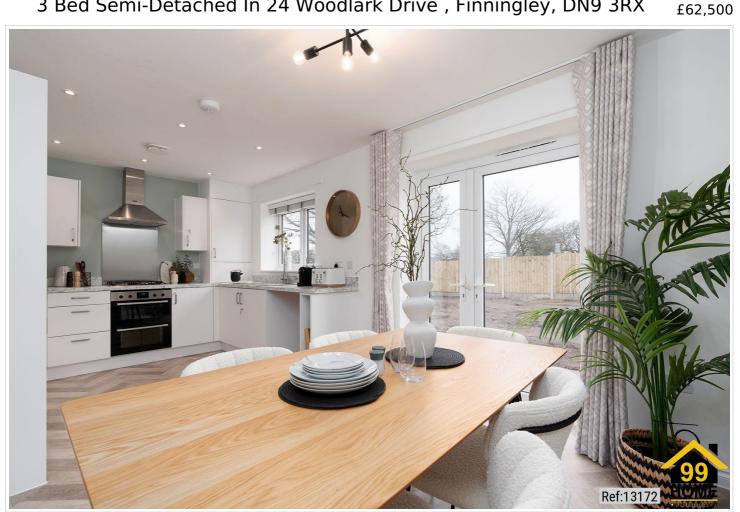

# 3 Bed Semi-Detached In 24 Woodlark Drive , Finningley, DN9 3RX

#### **SHORT DESCRIPTION**

Property Ref: G13172 This 3 bedroom property is available to purchase using the Shared Ownership scheme. Shared Ownership is another way to buy your home. You buy a percentage and pay rent on the rest. Guinness owns part of it - but yoU're living there, you decorate it and decide when to sell. Buying a percentage means a smaller deposit and a smaller mortgage. It's a sooner first step on the ladder for lots of people. In the future, you can carry on buying further shares to own it 100%. The Finch is a beautiful 3-bedroom semi-detached house at Woodlark Place development by Guinness Homes. This 3-bedroom home features a beautiful kitchen/diner, separate living room, a cloakroom as well as a family bathroom and 3 bedrooms! This spacious home is available to purchase with Shared Ownership. Woodlark Place development is in the peaceful village of Finningley but also close to the bustling town of Doncaster, where you will find an array of restaurants, bars, and shops. Call us to arrange a viewing of our stunning show home today! Important info Full purchase price: £250,000 25% share price: £62,500 Monthly rent based on 75% share: £429.69 Monthly service charge: £58.89 Minimum share initially available: 25% Maximum share initially available: 75%\* Staircasing to 100% allowable Tenure: Leasehold Years remaining on lease: 990 years Council tax band: TBC new build