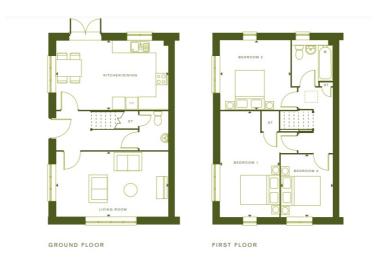

### **FLOOR PLAN**

Illustrations are for identification purposes only and are not to scale.

All measurements are a maximum and include wardrobes and bay windows where applicable.

Kitchen/Dining Area 5.50m x 3.39m 18'0" x 11'1" Living Room

Bedroom 1 3.43m x 3.39m 11'3" x 11'1' Bedroom 2 5.16m x 2.89m 16'11" x 9'5' Bedroom 3 3.06m x 2.54m 10'0" x 8'4"