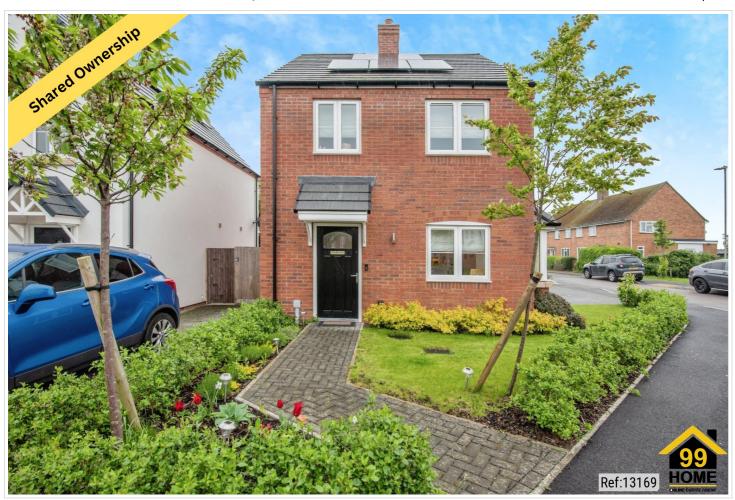

## 3 Bed Detached In Hooper Close Powick, WORCESTER, WR2 4TU

£130,000

## **SHORT DESCRIPTION**

Property Ref: 13169 Open Viewing on May 18th 2024 from 10 AM to 2:30 PM. Property is a three bedroom detached home in a quiet village location. House comprises of a living room, kitchen/dining room, bathroom with shower, downstairs toilet, three bedrooms of which two are double bedrooms, front and rear gardens, rear garden is mainly laid to lawn, off road parking to side of property for two cars, side excess to property, external access to water and electric points, property is not over looked, leasehold with 122 years left on lease. Property has the option of staircasing to 100%. Please note property price is a 40% share of the property...