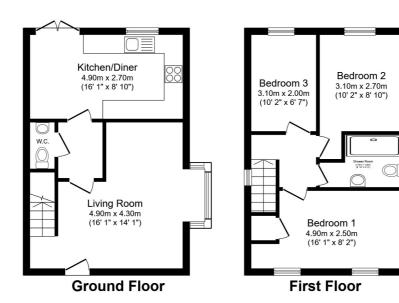

## **FLOOR PLAN**

Illustrations are for identification purposes only and are not to scale.

All measurements are a maximum and include wardrobes and bay windows where applicable.

Total floor area 74.6 sq.m. (803 sq.ft.) approx

This floor plan is for illustrative purposes only. It is not drawn to scale. Any measurements, floor areas (including any total floor area), openings and orientation are approximate. No details are guaranteed, they cannot be relied upon for any purpose and they do not form part of any agreement. No liability is taken for any error, omission or misstatement. A party must rely upon its own inspection(s). Powered by www.focalagent.com