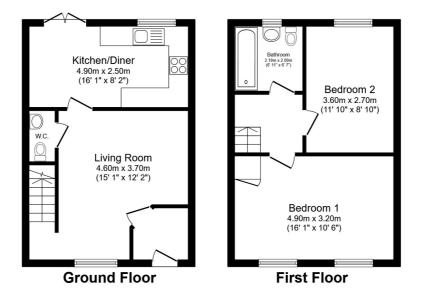

Illustrations are for identification purposes only and are not to scale. All measurements are a maximum and include wardrobes and bay windows where applicable.

Total floor area 70.6 m² (760 sq.ft.) approx

This floor plan is for illustrative purposes only. It is not drawn to scale. Any measurements, floor areas (including any total floor area), openings and orientation are approximate. No details are guaranteed, they cannot be relied upon for any purpose and they do not form part of any agreement. No liability is taken for any error, omission or misstatement. A party must rely upon its own inspection(s). Powered by www.focalagent.com

Illustrations are for identification purposes only and are not to scale. All measurements are a maximum and include wardrobes and bay windows where applicable.