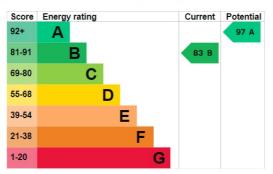

## **Energy rating and score**

This property's energy rating is B. It has the potential to be A.

See how to improve this property's energy efficiency.

The graph shows this property's current and potential energy rating.

Properties get a rating from A (best) to G (worst) and a score. The better the rating and score, the lower your energy bills are likely to be.

For properties in England and Wales:

- the average energy rating is D
- the average energy score is 60