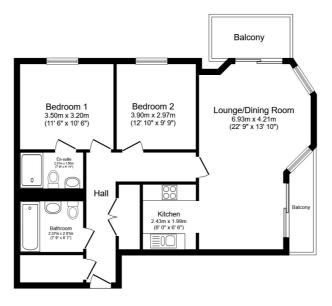

## **FLOOR PLAN**

Illustrations are for identification purposes only and are not to scale.

All measurements are a maximum and include wardrobes and bay windows where applicable.

Total floor area 83.4 m² (898 sq.ft.) approx

This floor plan is for illustrative purposes only. It is not drawn to scale. Any measurements, floor areas (including any total floor area), openings and orientation are approximate. No details are guaranteed, they cannot be relied upon for any purpose and they do not form part of any agreement. No liability is taken for any error, omission or misstatement. A party must rely upon its own inspection(s). Powered by www.focalagent.com