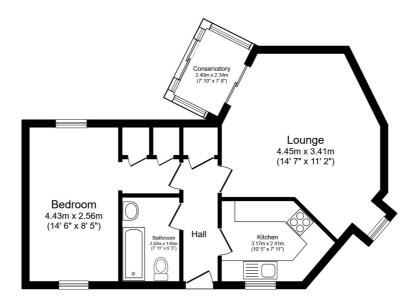

## **FLOOR PLAN**

Illustrations are for identification purposes only and are not to scale.

All measurements are a maximum and include wardrobes and bay windows where applicable.

Total floor area 53.1  $\mathrm{m^2}$  (571 sq.ft.) approx

This floor plan is for illustrative purposes only. It is not drawn to scale. Any measurements, floor areas (including any total floor area), openings and orientation are approximate. No details are guaranteed, they cannot be relied upon for any purpose and they do not form part of any agreement. No liability is taken for any error, omission or misstatement. A party must rely upon its own inspection(s). Powered by www.focalagent.com