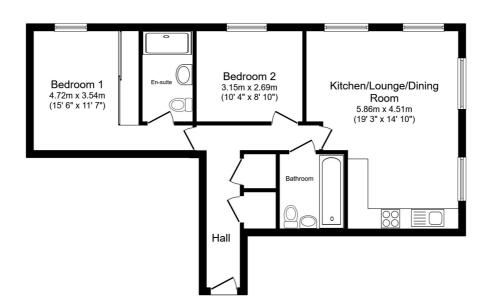

## **FLOOR PLAN**

Illustrations are for identification purposes only and are not to scale. All measurements are a maximum and include wardrobes and bay windows where applicable.

Total floor area 63.6 sq.m. (685 sq.ft.) approx

This floor plan is for illustrative purposes only. It is not drawn to scale. Any measurements, floor areas (including any total floor area), openings and orientation are approximate. No details are guaranteed, they cannot be relied upon for any purpose and they do not form part of any agreement. No liability is taken for any error, omission or misstatement. A party must rely upon its own inspection(s). Powered by www.focalagent.com