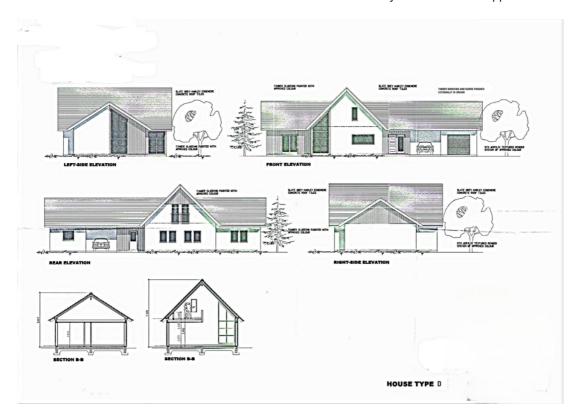

# House type D

#### **SHORT DESCRIPTION**

Property Ref: 13027 • Large building plot • Excellent views • Space to develop and grow • Close to amenities • Services to plot boundary Overview An ideal opportunity for the self-builder. A serviced building plot in Aberlour with excellent views, 5 minutes' walk to the High Street. Part of a private development, services provided to plot boundary, access and fencing provided. Details Detailed planning granted for a 3/4-bedroom house of 1.5 floor design with integral garage. The plot is 1632 sq. meters, almost half an acre, subject to measured survey. Aberlour is a popular town in Speyside with excellent schooling, shops and eateries. A bus connection to Elgin 14 miles to the north for shopping and onward connections to Inverness and Aberdeen by bus and rail. Aviemore is 34 miles to the south, with onward connections to Edinburgh, Glasgow and Inverness. The Highland National Park is nearby, the Lecht ski slope is 25 miles to the south and Braemar 50 miles south. The building plot offers an excellent opportunity to build your own home and add value. Plans may be amended subject to approval by the council. A developer contribution payment is included in the guide price. Planning reference: 20/00317/APP granted March 2022 Viewing: Open viewing at any time, please close the gate and respect the privacy of neighbours. Directions: The plot is located to the south of Aberlour, follow signs for the Dowans Hotel, go to the end of Dowans Road and the plot is on the right beyond the T junction. Further information is available from the selling agent...