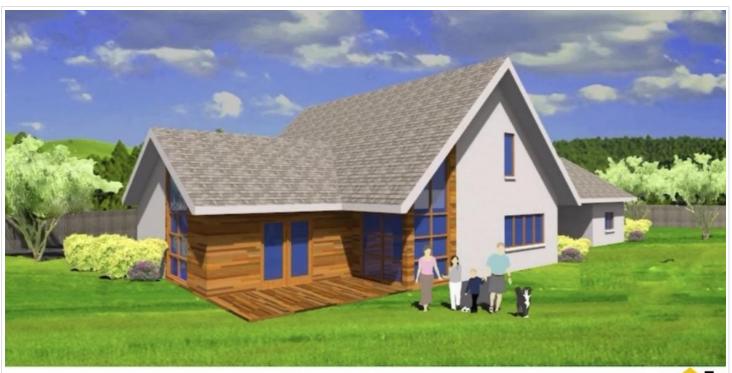

# House type D

#### **SHORT DESCRIPTION**

Property Ref: 13027 • Large building plot • Excellent views • Space to develop and grow • Close to amenities • Services to plot boundary Overview An ideal opportunity for the self-builder. A serviced building plot in Aberlour with excellent views, 5 minutes' walk to the High Street. Part of a private development, services provided to plot boundary, access and fencing provided. Details Detailed planning granted for a 3/4-bedroom house of 1.5 floor design with integral garage. The plot is 1632 sq. meters, almost half an acre, subject to measured survey. Aberlour is a popular town in Speyside with excellent schooling, shops and eateries. A bus connection to Elgin 14 miles to the north for shopping and onward connections to Inverness and Aberdeen by bus and rail. Aviemore is 34 miles to the south, with onward connections to Edinburgh, Glasgow and Inverness. The Highland National Park is nearby, the Lecht ski slope is 25 miles to the south and Braemar 50 miles south. The building plot offers an excellent opportunity to build your own home and add value. Plans may be amended subject to approval by the council. A developer contribution payment is included in the guide price. Planning reference: 20/00317/APP granted March 2022 Viewing: Open viewing at any time, please close the gate and respect the privacy of neighbours. Directions: The plot is located to the south of Aberlour, follow signs for the Dowans Hotel, go to the end of Dowans Road and the plot is on the right beyond the T junction. Further information is available from the selling agent...