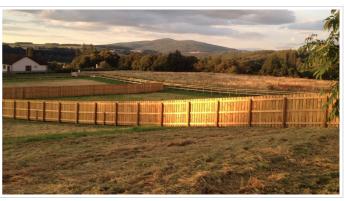

#### **SHORT DESCRIPTION**

Property Ref: 13027 • Large building plot • Excellent views • Space to develop and grow • Close to amenities • Services to plot boundary Overview An ideal opportunity for the self-builder. A serviced building plot in Aberlour with excellent views, 5 minutes' walk to the High Street. Part of a private development, services provided to plot boundary, access and fencing provided. Details Detailed planning granted for a 3/4-bedroom house of 1.5 floor design with integral garage. The plot is 1632 sq. meters, almost half an acre, subject to measured survey. Aberlour is a popular town in Speyside with excellent schooling, shops and eateries. A bus connection to Elgin 14 miles to the north for shopping and onward connections to Inverness and Aberdeen by bus and rail. Aviemore is 34 miles to the south, with onward connections to Edinburgh, Glasgow and Inverness. The Highland National Park is nearby, the Lecht ski slope is 25 miles to the south and Braemar 50 miles south. The building plot offers an excellent opportunity to build your own home and add value. Plans may be amended subject to approval by the council. A developer contribution payment is included in the guide price. Planning reference: 20/00317/APP granted March 2022 Viewing: Open viewing at any time, please close the gate and respect the privacy of neighbours. Directions: The plot is located to the south of Aberlour, follow signs for the Dowans Hotel, go to the end of Dowans Road and the plot is on the right beyond the T junction. Further information is available from the selling agent...