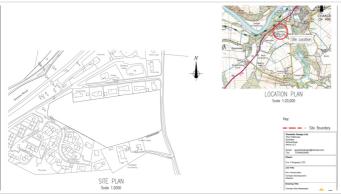

#### **SHORT DESCRIPTION**

Property Ref: 13027 • Large building plot • Excellent views • Space to develop and grow • Close to amenities • Services to plot boundary Overview An ideal opportunity for the self-builder. A serviced building plot in Aberlour with excellent views, 5 minutes' walk to the High Street. Part of a private development, services provided to plot boundary, access and fencing provided. Details Detailed planning granted for a 3/4-bedroom house of 1.5 floor design with integral garage. The plot is 1632 sq. meters, almost half an acre, subject to measured survey. Aberlour is a popular town in Speyside with excellent schooling, shops and eateries. A bus connection to Elgin 14 miles to the north for shopping and onward connections to Inverness and Aberdeen by bus and rail. Aviemore is 34 miles to the south, with onward connections to Edinburgh, Glasgow and Inverness. The Highland National Park is nearby, the Lecht ski slope is 25 miles to the south and Braemar 50 miles south. The building plot offers an excellent opportunity to build your own home and add value. Plans may be amended subject to approval by the council. A developer contribution payment is included in the guide price. Planning reference: 20/00317/APP granted March 2022 Viewing: Open viewing at any time, please close the gate and respect the privacy of neighbours. Directions: The plot is located to the south of Aberlour, follow signs for the Dowans Hotel, go to the end of Dowans Road and the plot is on the right beyond the T junction. Further information is available from the selling agent...