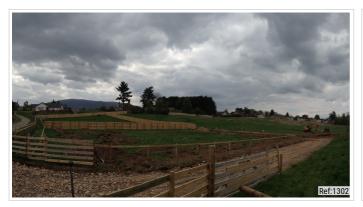

#### **SHORT DESCRIPTION**

Property Ref: 13027 • Large building plot • Excellent views • Space to develop and grow • Close to amenities • Services to plot boundary Overview An ideal opportunity for the self-builder. A serviced building plot in Aberlour with excellent views, 5 minutes' walk to the High Street. Part of a private development, services provided to plot boundary, access and fencing provided. Details Detailed planning granted for a 3/4-bedroom house of 1.5 floor design with integral garage. The plot is 1632 sq. meters, almost half an acre, subject to measured survey. Aberlour is a popular town in Speyside with excellent schooling, shops and eateries. A bus connection to Elgin 14 miles to the north for shopping and onward connections to Inverness and Aberdeen by bus and rail. Aviemore is 34 miles to the south, with onward connections to Edinburgh, Glasgow and Inverness. The Highland National Park is nearby, the Lecht ski slope is 25 miles to the south and Braemar 50 miles south. The building plot offers an excellent opportunity to build your own home and add value. Plans may be amended subject to approval by the council. A developer contribution payment is included in the guide price. Planning reference: 20/00317/APP granted March 2022 Viewing: Open viewing at any time, please close the gate and respect the privacy of neighbours. Directions: The plot is located to the south of Aberlour, follow signs for the Dowans Hotel, go to the end of Dowans Road and the plot is on the right beyond the T junction. Further information is available from the selling agent...