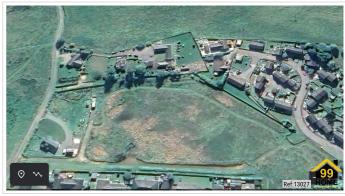

#### **SHORT DESCRIPTION**

Property Ref: 13027 • Large building plot • Excellent views • Space to develop and grow • Close to amenities • Services to plot boundary Overview An ideal opportunity for the self-builder. A serviced building plot in Aberlour with excellent views, 5 minutes' walk to the High Street. Part of a private development, services provided to plot boundary, access and fencing provided. Details Detailed planning granted for a 3/4-bedroom house of 1.5 floor design with integral garage. The plot is 1632 sq. meters, almost half an acre, subject to measured survey. Aberlour is a popular town in Speyside with excellent schooling, shops and eateries. A bus connection to Elgin 14 miles to the north for shopping and onward connections to Inverness and Aberdeen by bus and rail. Aviemore is 34 miles to the south, with onward connections to Edinburgh, Glasgow and Inverness. The Highland National Park is nearby, the Lecht ski slope is 25 miles to the south and Braemar 50 miles south. The building plot offers an excellent opportunity to build your own home and add value. Plans may be amended subject to approval by the council. A developer contribution payment is included in the guide price. Planning reference: 20/00317/APP granted March 2022 Viewing: Open viewing at any time, please close the gate and respect the privacy of neighbours. Directions: The plot is located to the south of Aberlour, follow signs for the Dowans Hotel, go to the end of Dowans Road and the plot is on the right beyond the T junction. Further information is available from the selling agent...