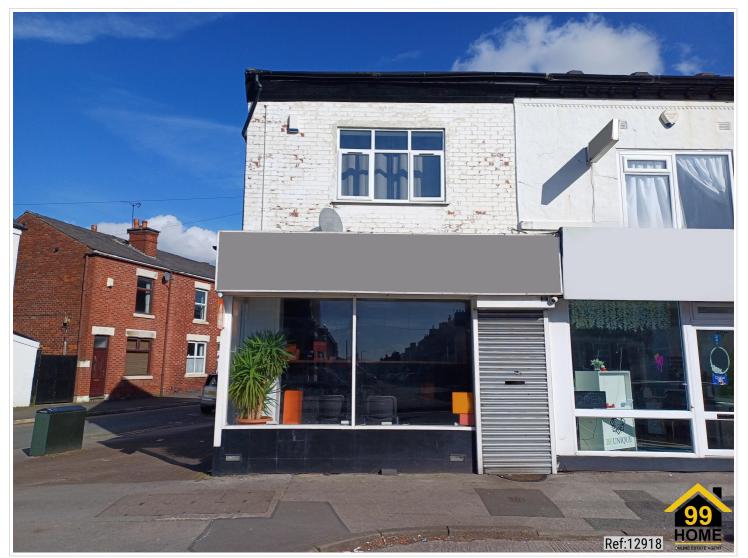

#### **SHORT DESCRIPTION**

Property Ref: 12918 Amazing Mixed Use Investment Opportunity. Ground Floor Shop and 1st Floor flat, in a Prime Location in Stockport. Close to Stockport Train Station and Town Centre. The accommodation comprises: Ground Floor Shop with large shop area and 1st Floor flat. The ground floor shop is currently used as a takeaway and has a large footprint. There is also a sizable basement room, currently used as storage. On the first floor is a 1 bedroom flat, with lounge, kitchen and bathroom. The shop and flat are both fully LET on a 7 Year Full Repairing and Insuring (FRI) Lease from July 2023 at £13,860 per annum, representing an excellent 5.6% Yield. The FRI lease means that the tenant is responsible for all repairs and insurance, making this the perfect opportunity for anyone looking for a hands off investment. Early viewing is essential to avoid disappointment. Take advantage of this superb investment opportunity. Key Information: \* Ground Floor Shop and 1st Floor flat, in a Prime Location in Stockport. \* Close to Stockport Train Station and Town Centre. \* Leasehold with a 850 Year Lease (No Ground Rent or Service Charge) \* Shop EPC Rating = C / First Floor Flat EPC Rating = C \* Rent review every 3 years. Next rent review due on 11th July 2026 \* Local Authority Stockport Metropolitan Borough Council...