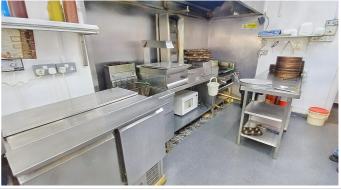

#### **SHORT DESCRIPTION**

Property Ref: 12918 Amazing Mixed Use Investment Opportunity. Ground Floor Shop and 1st Floor flat, in a Prime Location in Stockport. Close to Stockport Train Station and Town Centre. The accommodation comprises: Ground Floor Shop with large shop area and 1st Floor flat. The ground floor shop is currently used as a takeaway and has a large footprint. There is also a sizable basement room, currently used as storage. On the first floor is a 1 bedroom flat, with lounge, kitchen and bathroom. The shop and flat are both fully LET on a 7 Year Full Repairing and Insuring (FRI) Lease from July 2023 at £13,860 per annum, representing an excellent 5.6% Yield. The FRI lease means that the tenant is responsible for all repairs and insurance, making this the perfect opportunity for anyone looking for a hands off investment. Early viewing is essential to avoid disappointment. Take advantage of this superb investment opportunity. Key Information: \* Ground Floor Shop and 1st Floor flat, in a Prime Location in Stockport. \* Close to Stockport Train Station and Town Centre. \* Leasehold with a 850 Year Lease (No Ground Rent or Service Charge) \* Shop EPC Rating = C / First Floor Flat EPC Rating = C \* Rent review every 3 years. Next rent review due on 11th July 2026 \* Local Authority Stockport Metropolitan Borough Council...