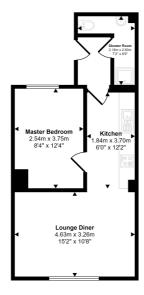

### **FLOOR PLAN**

Illustrations are for identification purposes only and are not to scale.

All measurements are a maximum and include wardrobes and bay windows where applicable.

#### Approx Gross Internal Area 39 sq m / 423 sq ft

First Floor