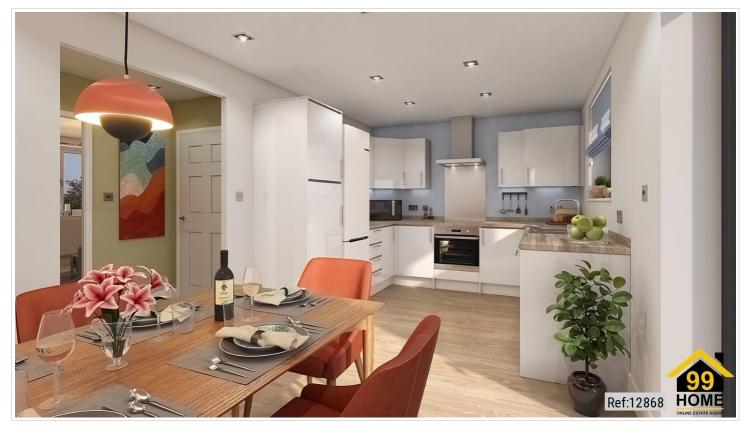

## SHORT DESCRIPTION

Property Ref: G12868 The Wren is a beautiful 2-bedroom semi-detached house at Woodlark Place development by Guinness Homes. This 2-bedroom home features a beautiful kitchen/diner, seperate living room, a cloakroom as well as a family bathroom and 2 double bedrooms! This spacious home is available to purchase with Shared Ownership.. Woodlark Place development is in the peaceful village of Finningley but also close to the bustling town of Doncaster, where you will find an array of restaurants, bars, and shops. Call us to arrange a viewing of our stunning show home today! Important info Full purchase price: £207,500 40% share price: £83,000 Monthly rent based on 40% share: £285.31 Monthly service charge: £58.89 Minimum share initially available: 40% Maximum share initially available: 75%\* Staircasing to 100% allowable Tenure: Leasehold Years remaining on lease: 990 years Council tax band: TBC new build Size: 80.62sqm