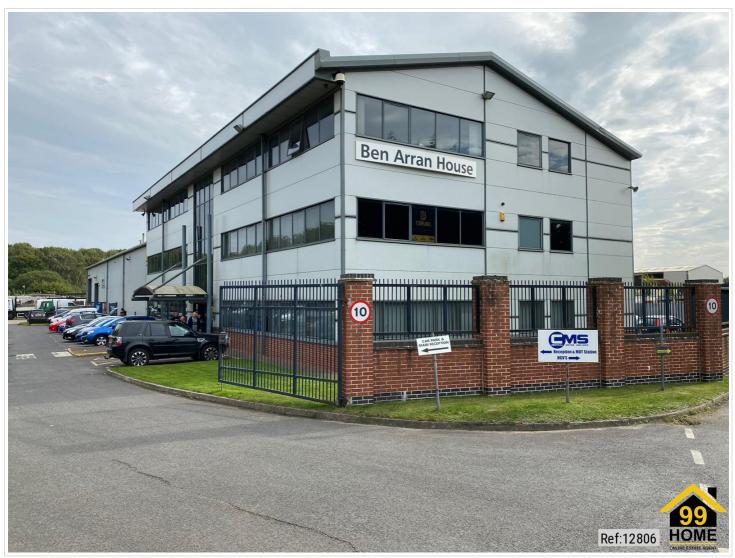

### **SHORT DESCRIPTION**

Property Ref: 12806 MODERN OFFICES TO LET From £375 pcm Hucknall NG15 1 to 30 Person offices available on flexible terms at Nottingham NG15 High Quality Offices ranging from 300sqft to 1400sqft available a modern office block, that overlooks beautiful Leen Valley Golf Course. Substantial parking facilities for tenants and visitors. Independent 24/7 Access Clean, well-maintained and well-kept building. Only 19 minutes from M1 Junction 27. Only 1 Mile from Hucknall Train Station. 1400sqft office available at £1,125 pcm Smaller offices from: £ 375 pcm. Highly recommended.