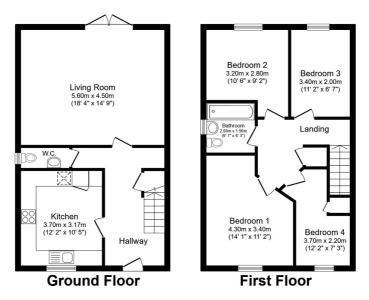

### **FLOOR PLAN**

Illustrations are for identification purposes only and are not to scale.

All measurements are a maximum and include wardrobes and bay windows where applicable.

Total floor area 103.0 sq.m. (1,109 sq.ft.) approx

This floor plan is for illustrative purposes only. It is not drawn to scale. Any measurements, floor areas (including any total floor area), openings and orientation are approximate. No details are guaranteed, they cannot be relied upon for any purpose and they do not form part of any agreement. No liability is taken for any error, omission or misstatement. A party must rely upon its own inspection(s). Powered by www.focalagent.com