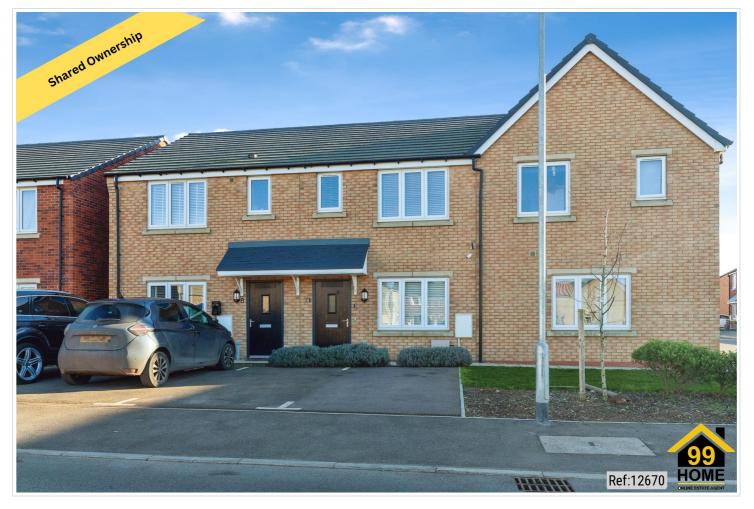

## SHORT DESCRIPTION

Property Ref: 12670 Welcome to Crease Drove, Crowland, Peterborough, PE6 0BN - a charming and well-appointed mid-terraced two-bedroom house offering a delightful blend of modern comfort and practicality.. As you approach this property, you are greeted by its pleasing exterior, complemented by two allocated parking spaces at the front, ensuring convenience for residents and guests alike. A shared path, adorned with tastefully arranged plants, guides you to the inviting entrance. Upon entering through the front door, you step into an inviting Entrance Hall, leading to the Front Lounge - a cozy space perfect for relaxation. Continuing through, a Passage reveals a convenient Downstairs Cloak/WC and a versatile Utility/Storage Cupboard, providing ample space for practical living. The heart of this home lies in the thoughtfully designed Rear Open Plan Kitchen/Diner. The kitchen is equipped with fixed base and wall units, an oven/hob with extractor, a double sink, and dedicated spaces for a washing machine and fridge/freezer. French doors open to a large rear garden, creating a seamless indoor-outdoor flow. This spacious garden is landscaped with a generous patio area and a well-maintained lawn, offering an ideal setting for outdoor activities and entertainment. Moving upstairs, the Landing Area provides access to the loft and leads to two well-appointed bedrooms. The Master Double Bedroom, located to the rear, provides a serene retreat. The modern Bathroom features a shower over the bath, sink, and WC, complete with an extractor fan. The Front Double Bedroom is enhanced by an Airing Cupboard, adding to the practicality of the space. This property at Crease Drove is not just a house; it is a well-planned home that combines comfort, style, and functionality. With its thoughtful layout, private parking, and a beautifully landscaped garden, this mid-terraced gem in Crowland is ready to welcome you to a lifestyle of convenience and contentment....