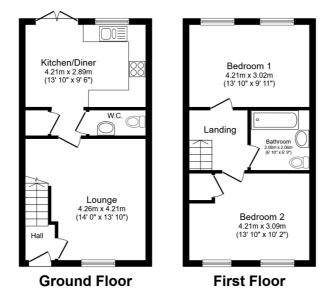

Illustrations are for identification purposes only and are not to scale. All measurements are a maximum and include wardrobes and bay windows where applicable.

Total floor area 69.5 m² (748 sq.ft.) approx

This floor plan is for illustrative purposes only. It is not drawn to scale. Any measurements, floor areas (including any total floor area), openings and orientation are approximate. No details are guaranteed, they cannot be relied upon for any purpose and they do not form part of any agreement. No liability is taken for any error, omission or misstatement. A party must rely upon its own inspection(s). Powered by www.focalagent.com