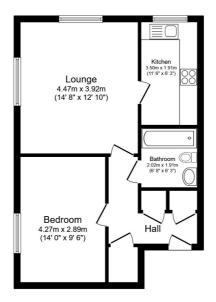

## **FLOOR PLAN**

Illustrations are for identification purposes only and are not to scale. All measurements are a maximum and include wardrobes and bay windows where applicable.

Total floor area 50.5 sq.m. (544 sq.ft.) approx

This floor plan is for illustrative purposes only. It is not drawn to scale. Any measurements, floor areas (including any total floor area), openings and orientation are approximate. No details are guaranteed, they cannot be relied upon for any purpose and they do not form part of any agreement. No liability is taken for any error, omission or misstatement. A party must rely upon its own inspection(s). Powered by www.focalagent.com