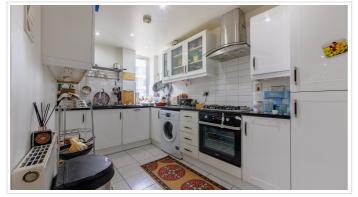

## **SHORT DESCRIPTION**

Property Ref: 12006 The flat is located on the second floor of a modern apartment block. It is well-presented and spacious, with a bright and airy living area. The kitchen is modern and well-equipped, and there are two double bedrooms. The bathroom has a shower over the bath. The flat also has a private balcony, which is perfect for enjoying the views. Allocated parking and communal parking for your visitors The property is located in a popular area of East London, close to shops, restaurants, and bars. It is also well-connected to public transport, with a bus stop just outside the block. Two bedrooms, two Bath, a large living room, storage, and a kitchen in a secure development next to River Thames and unfettered access to the Thames Barrier Park. Open-plan living area Two double bedrooms Bathroom with shower over bath Private balcony Allocated Parking EPC rating: E.