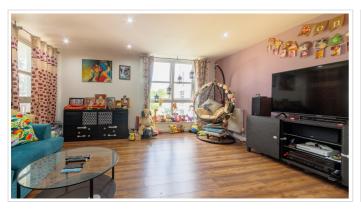

## **SHORT DESCRIPTION**

Property Ref: 12006 The flat is located on the second floor of a modern apartment block. It is well-presented and spacious, with a bright and airy living area. The kitchen is modern and well-equipped, and there are two double bedrooms. The bathroom has a shower over the bath. The flat also has a private balcony, which is perfect for enjoying the views. Allocated parking and communal parking for your visitors The property is located in a popular area of East London, close to shops, restaurants, and bars. It is also well-connected to public transport, with a bus stop just outside the block. Two bedrooms, two Bath, a large living room, storage, and a kitchen in a secure development next to River Thames and unfettered access to the Thames Barrier Park. Open-plan living area Two double bedrooms Bathroom with shower over bath Private balcony Allocated Parking EPC rating: E.