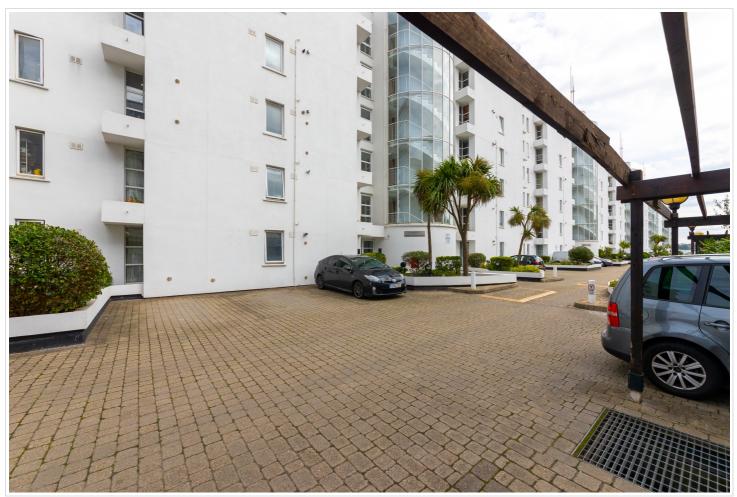

## **SHORT DESCRIPTION**

Property Ref: 12006 The flat is located on the second floor of a modern apartment block. It is well-presented and spacious, with a bright and airy living area. The kitchen is modern and well-equipped, and there are two double bedrooms. The bathroom has a shower over the bath. The flat also has a private balcony, which is perfect for enjoying the views. Allocated parking and communal parking for your visitors The property is located in a popular area of East London, close to shops, restaurants, and bars. It is also well-connected to public transport, with a bus stop just outside the block. Two bedrooms, two Bath, a large living room, storage, and a kitchen in a secure development next to River Thames and unfettered access to the Thames Barrier Park. Open-plan living area Two double bedrooms Bathroom with shower over bath Private balcony Allocated Parking EPC rating: E.